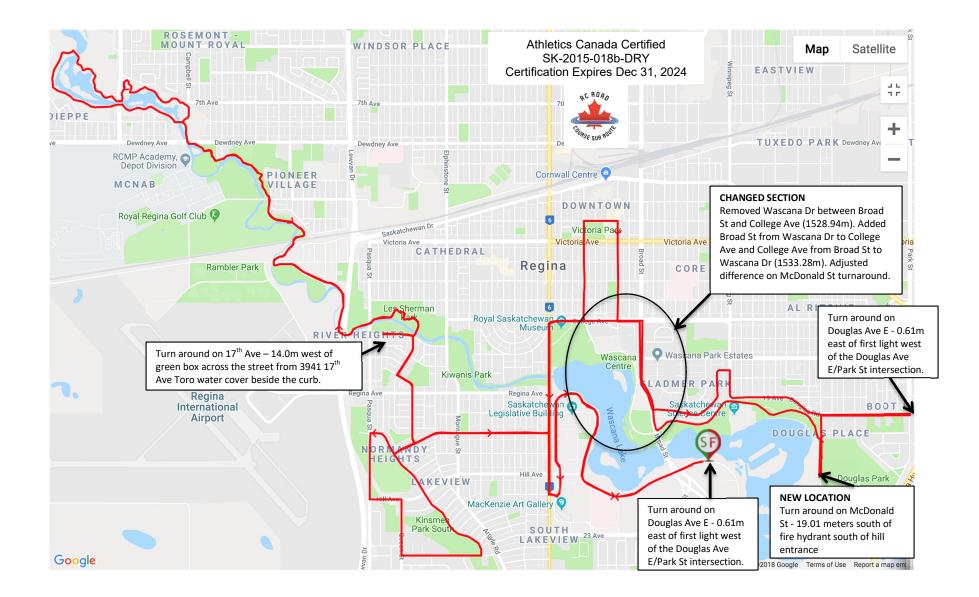

## **Race Information**

| Name of the course _Queen City Marathon  |                                |                             |
|------------------------------------------|--------------------------------|-----------------------------|
| Certificate number SK-2015-018b-DRY      | Distance 42.195 km             | Race date September 9, 2018 |
| City <u>Regina</u>                       | Province SK                    |                             |
| Race contact name Shawn Weimer           | Race contact email runqcm@hotm | ail.com                     |
| Course Information                       |                                |                             |
| Start elevation 574 m                    | Finish elevation 574 m         |                             |
| Elevation change 0 m/km                  | Percent separation 0%          |                             |
| Measurer Information                     |                                |                             |
| Measurer name Shawn Weiner Darwin Weiner |                                |                             |
| Measurement date August 1, 2018          | Expiry date Dec 31, 2024       |                             |