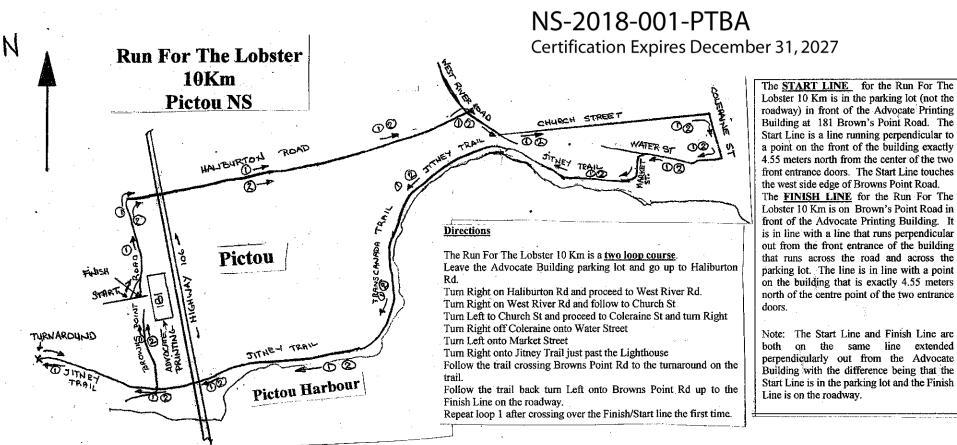

# Athletics Canada Certified

Lobster 10 Km is in the parking lot (not the roadway) in front of the Advocate Printing Building at 181 Brown's Point Road. The Start Line is a line running perpendicular to a point on the front of the building exactly 4.55 meters north from the center of the two front entrance doors. The Start Line touches the west side edge of Browns Point Road. The FINISH LINE for the Run For The Lobster 10 Km is on Brown's Point Road in front of the Advocate Printing Building. It is in line with a line that runs perpendicular out from the front entrance of the building that runs across the road and across the parking lot. The line is in line with a point on the building that is exactly 4.55 meters north of the centre point of the two entrance

Note: The Start Line and Finish Line are both on the same line extended perpendicularly out from the Advocate Building with the difference being that the Start Line is in the parking lot and the Finish Line is on the roadway.

The Turnaround Point is on the Jitney Trail(Trans Canada Trail). It is exactly 166.2 meters west (measured in the center line of the trail) from the imaginary line joining the two entrance barrier gate gateposts just off the Browns Point Rd. Approaching the turnaround the runners will be kept to the left side(south) of the trail and will be kept to the north side after the turn