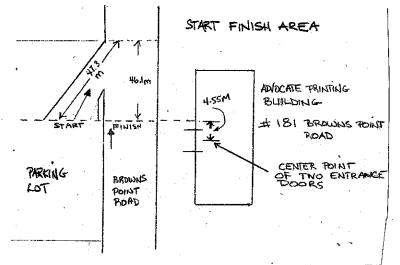

# Athletics Canada Certified

Lobster 10 Km is in the parking lot (not the roadway) in front of the Advocate Printing Building at 181 Brown's Point Road. The Start Line is a line running perpendicular to a point on the front of the building exactly 4.55 meters north from the center of the two front entrance doors. The Start Line touches the west side edge of Browns Point Road. The FINISH LINE for the Run For The Lobster 10 Km is on Brown's Point Road in front of the Advocate Printing Building. It is in line with a line that runs perpendicular out from the front entrance of the building that runs across the road and across the parking lot. The line is in line with a point on the building that is exactly 4.55 meters north of the centre point of the two entrance

Note: The Start Line and Finish Line are both on the same line extended perpendicularly out from the Advocate Building with the difference being that the Start Line is in the parking lot and the Finish Line is on the roadway.