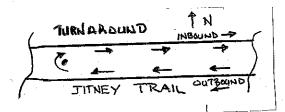

The Turnaround Point is on the Jitney Trail(Trans Canada Trail). It is exactly 166.2 meters west (measured in the center line of the trail) from the imaginary line joining the two entrance barrier gate gateposts just off the Browns Point Rd. Approaching the turnaround the runners will be kept to the left side(south) of the trail and will be kept to the north side after the turn