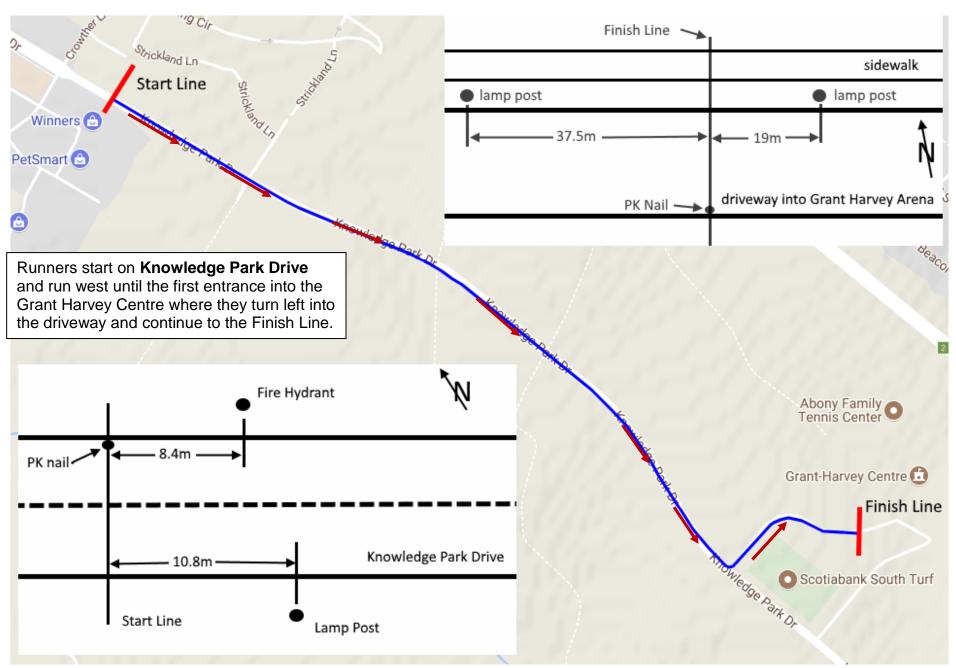

## 2018 Fredericton Marathon 1 Mile Road Race

Athletics Canada Certified NB-2018-002-PTBA

Certification Expires December 31, 2027

Fredericton, New Brunswick Measured by To m Reddon