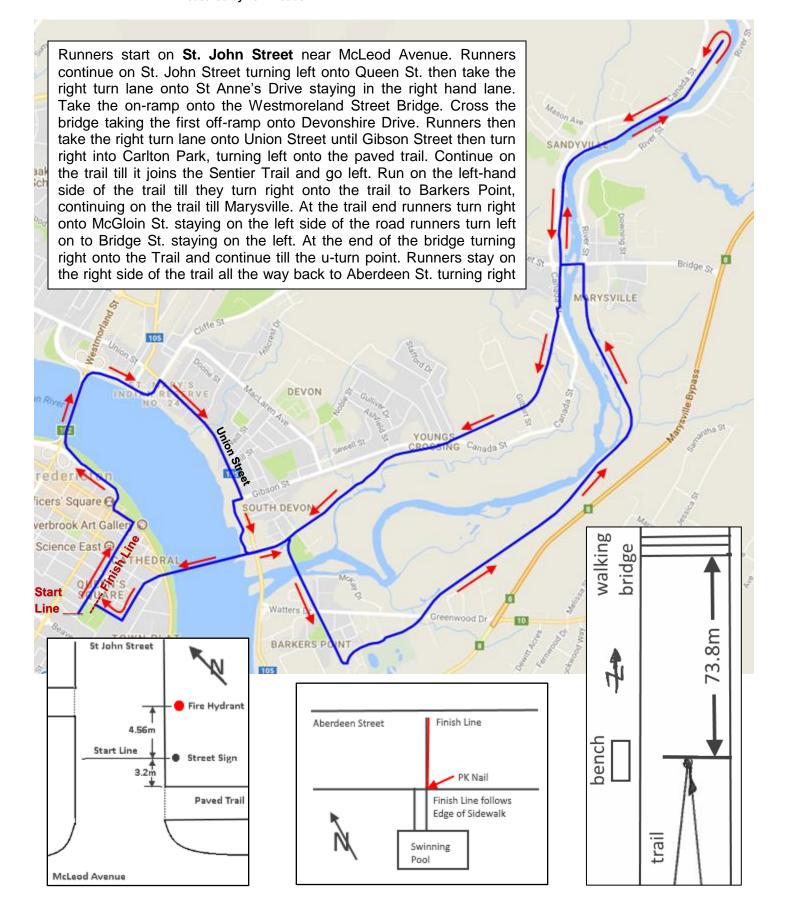

|            | Data               |
| Signature of certifier                                                                                                                                                                                                                                                                                                                                                             |            | Date               |

Any inquires regarding this certificate should be directed to coursemeasurement@athletics.ca



### 2018 Fredericton Half Marathon

Fredericton, New Brunswick
Measured by Tom Reddon

## Athletics Canada Certified NB-2018-002-PTBA Certification Expires December 31, 2027