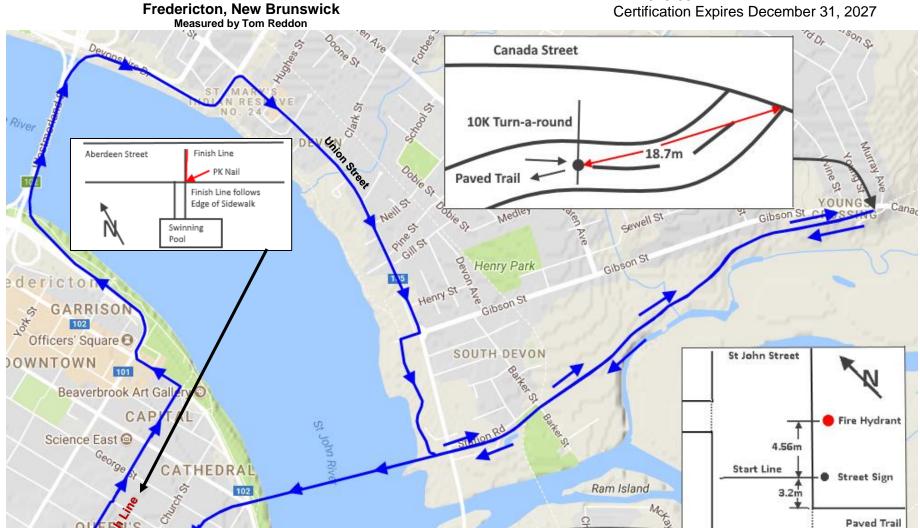

## 2018 Fredericton Marathon 10K Road Race

102

Shore St

Start//

**Athletics Canada Certified** NB-2018-001-PTBA

3.2m

McLeod Avenue

Paved Trail

Runners start on St. John Street near McLeod Avenue. Runners continue on St. John Street turning left onto Queen St. then take the right turn lane onto St Anne's Drive staying in the right hand lane. Take the on-ramp onto the Westmoreland Street Bridge. Cross the bridge taking the first off-ramp onto Devonshire Drive. Runners then take the right turn lane onto Union Street until Gibson Street then turn right into Carlton Park, turning left onto the paved trail. Continue on the trail till it joins the Sentier Trail and go left. Run on the left-hand side of the trail till the turn-a-round point near Canada St. Continue on the left-hand side of the trail till Aberdeen Trail, turning left the runners head to the Finish Line.