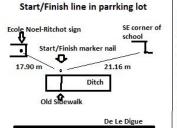

Any inquires regarding this certificate should be directed to coursemeasurement@athletics.ca

Course Description:
Start in parking lot eastbound
Veer to right onto De La Digue Rd (East)
Turn right at Landry (south east)
Turn left at Lemay (East)
Turn right at Lord (South then SW)
Turn left at St Pierre (South)
Turn right on De L'Eglise (West)
Veer left on to south sidewalk at Campeau
Turn left on to bike path (South)
At end of sidewalk continue south on Turnbull Dr and Red River Dr
to Turn Around point
Note: runners use northbound lane (East Side) only in both