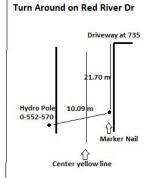

Any inquires regarding this certificate should be directed to coursemeasurement@athletics.ca

Course Description:
Start in parking lot eastbound
Veer to right onto De La Digue Rd (East)
Turn right at Landry (south east)
Turn left at Lemay (East)
Turn right at Lord (South then SW)
Turn left at St Pierre (South)
Turn right on De L'Eglise (West)
Veer left on to south sidewalk at Campeau
Turn left on to bike path (South)
At end of sidewalk continue south on Turnbull Dr and Red River Dr
to Turn Around point
Note: runners use northbound lane (East Side) only in both

directions. Center of road designated by yellow line. Around the T/A and return via same route to finish line. Km Splits:

1k/9k: 2 m South of Manhole at 11 Lord Ave 2k/8k: Mid Driveway at 973 D'Eglise 3k/7k: 30 m North of Don'r remove firewood sign along Highway 4k/6/: 18 m North 195 Turnbull Address sign