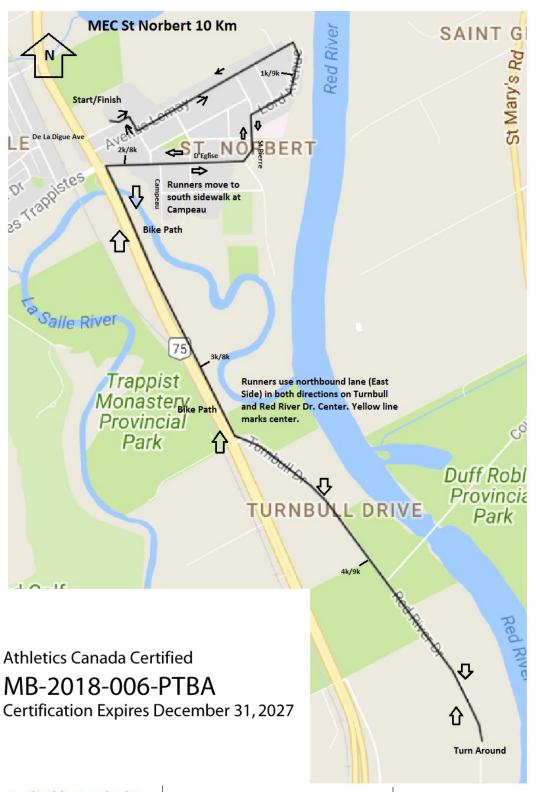

Any inquires regarding this certificate should be directed to coursemeasurement@athletics.ca

Course Description:
Start in parking lot eastbound
Veer to right onto De La Digue Rd (East)
Turn right at Landry (south east)
Turn left at Lemay (East)
Turn right at Lord (South then SW)
Turn left at St Pierre (South)
Turn right on De L'Eglise (West)
Veer left on to south sidewalk at Campeau
Turn left on to bike path (South)
At end of sidewalk continue south on Turnbull Dr and Red River Dr
to Turn Around point
Note: runners use northbound lane (East Side) only in both

directions. Center of road designated by yellow line. Around the T/A and return via same route to finish line. Km Splits:

1k/9k: 2 m South of Manhole at 11 Lord Ave 2k/8k: Mid Driveway at 973 D'Eglise 3k/7k: 30 m North of Don'r remove firewood sign along Highway 4k/6/: 18 m North 195 Turnbull Address sign