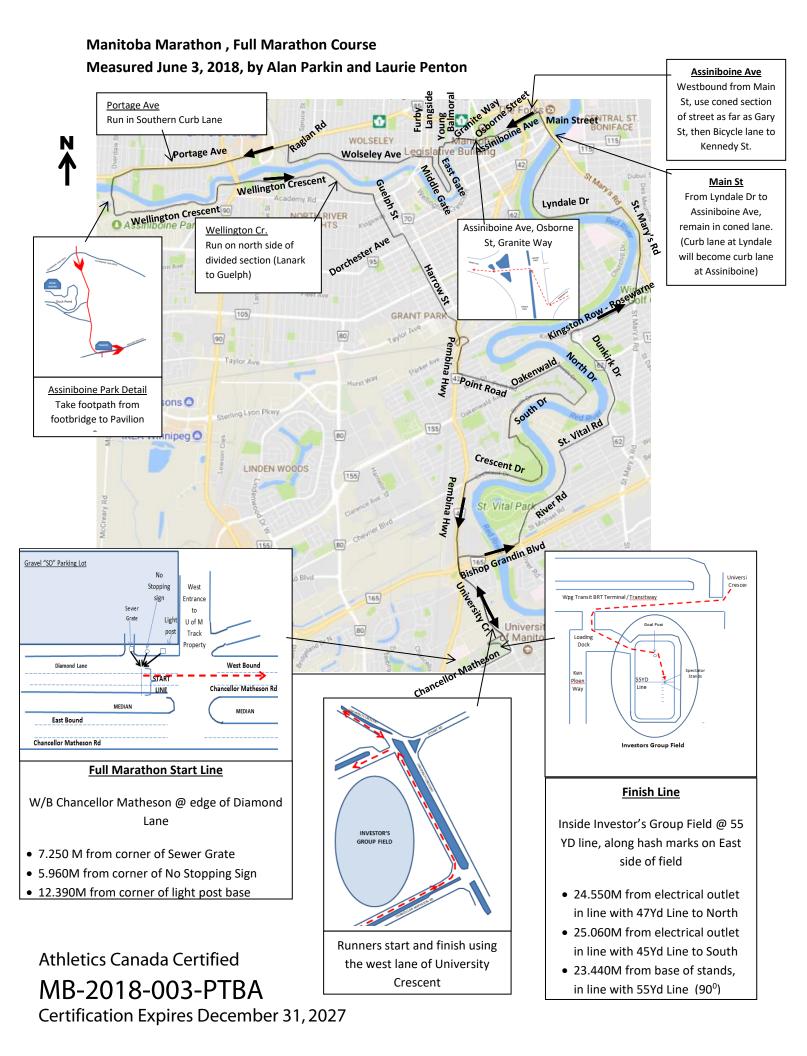

## **Race Information**

| Name of the course                                                                                                                                                                                                                                                                                                                                                                 |                    |
|------------------------------------------------------------------------------------------------------------------------------------------------------------------------------------------------------------------------------------------------------------------------------------------------------------------------------------------------------------------------------------|--------------------|
| Certificate number Dista                                                                                                                                                                                                                                                                                                                                                           | ance Race date     |
| City                                                                                                                                                                                                                                                                                                                                                                               | Province           |
| Race contact name                                                                                                                                                                                                                                                                                                                                                                  | Race contact email |
| Course Information                                                                                                                                                                                                                                                                                                                                                                 |                    |
| Start elevation                                                                                                                                                                                                                                                                                                                                                                    | Finish elevation   |
| Elevation change                                                                                                                                                                                                                                                                                                                                                                   | Percent separation |
| Measurer Information                                                                                                                                                                                                                                                                                                                                                               |                    |
| Measurer name                                                                                                                                                                                                                                                                                                                                                                      |                    |
| Measurement date                                                                                                                                                                                                                                                                                                                                                                   | Expiry date        |
|                                                                                                                                                                                                                                                                                                                                                                                    |                    |
| Official Notice                                                                                                                                                                                                                                                                                                                                                                    |                    |
| Based on examination of data provided by the above named measurer, the course described above and in the map attached is hereby certified as reasonably accurate in measurement according to the standards adopted by the <b>Road Running Technical Council</b> . If any changes are made to the course, this certification becomes void, and the course must then be recertified. |                    |
| Validation of Course                                                                                                                                                                                                                                                                                                                                                               |                    |
| In the event a <b>National Open Record</b> is set on this course, or at the discretion of <b>Athletics Canada</b> , a validation remeasurement may be required to be performed by a qualified measurer. If such a remeasurement shows the course to be short, then all pending records will be rejected and the course certification will be cancelled.                            |                    |
| As Nationally Certified by                                                                                                                                                                                                                                                                                                                                                         |                    |
| Signature of certifier                                                                                                                                                                                                                                                                                                                                                             | 3. Adams Date      |
| •                                                                                                                                                                                                                                                                                                                                                                                  |                    |
| Any inquires regarding this certificate should be directed to coursemeasurement@athletics.ca                                                                                                                                                                                                                                                                                       |                    |