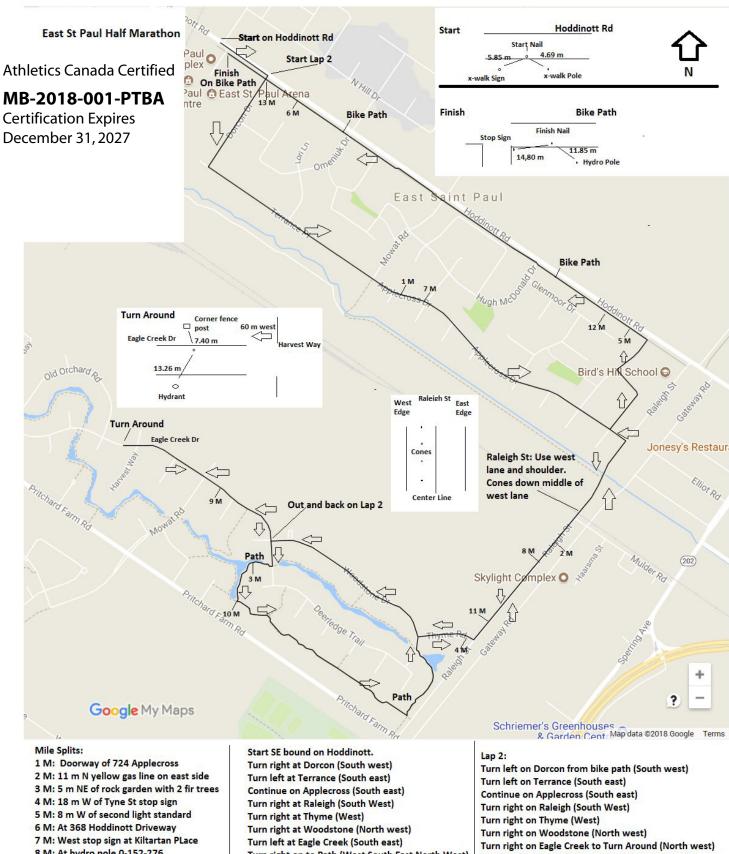

8 M: At hydro pole 0-152-276

9 M: West corner of Granite Cove

10 M: 1 m east of path intersection

11 M: 14 m N hydro pole 0-152-275

12 M: Grey electrical box at 67 Hoddinott

13 M: West Edge of Dorcon intersection

Turn right on to Path (West, South, East, North, West) Turn right at Woodstone (North) Turn right on Thyme (East) Turn left on Raleigh (North east) Turn left at Applecross (North west) Turn right at Tweedsdale (Noerth east,nNorth west) Turn right at Orkney (North esst) Turn left at Bike Path on south side of Hoddinott (North west) Stay on path to Dorcon. End of Lap 1.

Around T/A and back on Eagle Creek (South east) Turn right on to Path (West, South, East, North, West) Turn right at Woodstone (North) Turn right at Thyme (East) Turn left on Raleigh (North east) Turn left on Applecross (North west) Turn right on Tweedsdale (North east, North west) Turn right on Orkney (North east) Turn left at Bike Path on Soith side of Hoddinott (NW) Continue on Bike Path to Finish Line (North west)