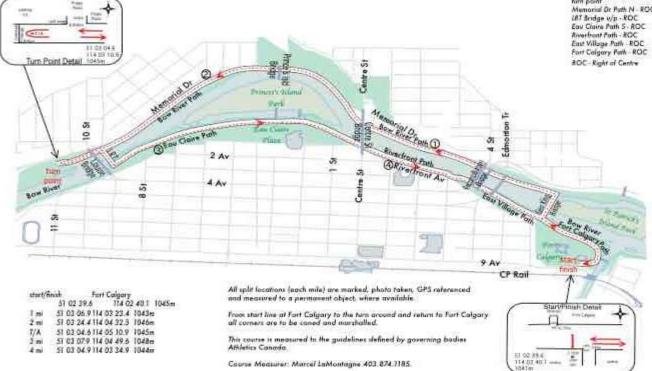

## Athletics Canada Certified AB-2018-031-BDC Certification Expires Dec. 31/2028

Calgary Run for L'Arche 5 Mile Measure Mop

Fort Colgary Path - ROC Geo King Bridge - ROC Memorial Dr Path N - ROC Memoral of Path M. KOC him point Memoral Dr.Path N. ROC Iff Single v(p. ROC Eau Chine Path S. ROC Eau Village Path. ROC East Village Path. ROC Fort Colgory Path. ROC ROC Right of Centre 14 37

Course Measured: October 30, 2018

#### 5 Mile

| 5 Iville    |                                    |                                                                                                                                                                                                                                                          |
|-------------|------------------------------------|----------------------------------------------------------------------------------------------------------------------------------------------------------------------------------------------------------------------------------------------------------|
| Start Line  | 51 02 39.6<br>114 02 40.1<br>1041m | Fort Calgary, east side of parking area adjacent to facility. In line<br>with street light at centre boulevard 2.150m on north side of light,<br>1.040m from curb end of walkway, 10.770m from curb end to<br>north of handicap access ramp to facility. |
| 1 mile      | 51 03 06.9<br>114 03 23.4<br>1043m | Bow River pathway adjacent to Memorial Dr NE. Mid pt between<br>4th St & Centre St. 5.9m from street light on north side of<br>pathway.                                                                                                                  |
| 2 mile      | 51 03 24.4<br>114 04 32.5<br>1046m | Bow River pathway adjacent to Memorial Dr NW, in line with 704.<br>6.2m from manhole on roadway, 10.1m hydro transformer west of<br>and on south side of pathway.                                                                                        |
| turn around | 51 03 04.6<br>114 05 10.9<br>1045m | Bow River pathway adjacent to Memorial Dr NW at Poppy Plaza<br>access from pathway. 8.880m west of from stone corner on north<br>side of pathway, 2.840m from canopy overhead (line with) (west<br>end) over pathway.                                    |
| 3 mile      | 51 03 07.9<br>114 04 49.6<br>1048m | Eau Claire pathway/promenade adjacent to Bow River. 11.6m<br>from utility cabinet at pathway to south, 16.3 from obelisk<br>monument on south side of pathway.                                                                                           |
| 4 mile      | 51 03 04.9<br>114 03 34.9<br>1044m | Bow River pathway adjacent to Riverfront Av SE. At pathway (west side) to 1 Street SE. 3.3m from street light on south side of pathway.                                                                                                                  |
| Finish      | 51 02 39.6<br>114 02 40.1<br>1041m | Fort Calgary, east side of parking area adjacent to facility. In line with street light at centre boulevard 2.150m on north side of light, 1.040m from curb end of walkway, 10.770m from curb end to north of handicap access ramp to facility.          |

All splits identified by a mag nail, chaulk marked and referenced to a permanent object.

GPS co-ordinates equate to: Latitude, Longitude, Elevation

Measured October 30, 2018

Marcel LaMontagne

Course Measurer, A