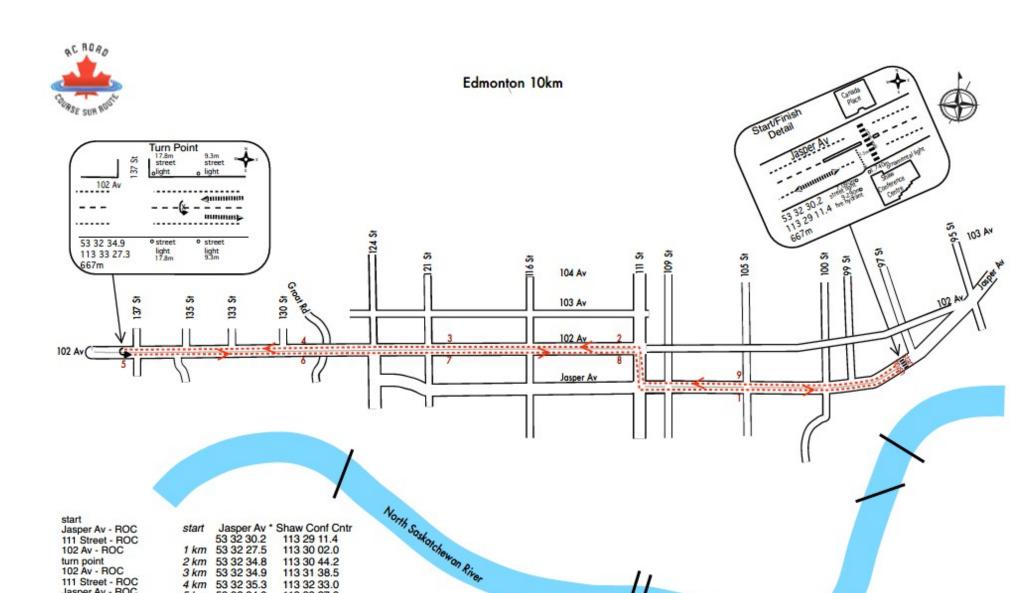

Any inquires regarding this certificate should be directed to coursemeasurement@athletics.ca

| start<br>Jasper Av - ROC<br>111 Street - ROC                                                                       | start  | Jasper Av *   | Shaw Conf Cntr<br>113 29 11.4 |
|--------------------------------------------------------------------------------------------------------------------|--------|---------------|-------------------------------|
| 102 Av - ROC                                                                                                       | 1 km   | 53 32 27.5    | 113 30 02.0                   |
| turn point                                                                                                         | 2 km   | 53 32 34.8    | 113 30 44.2                   |
| 102 Åv - ROC<br>111 Street - ROC<br>Jasper Av - ROC<br>finish                                                      | 3 km   | 53 32 34.9    | 113 31 38.5                   |
|                                                                                                                    | 4 km   | 53 32 35.3    | 113 32 33.0                   |
|                                                                                                                    | 5 km   | 53 32 34.9    | 113 33 27.3                   |
|                                                                                                                    | 6 km   | 53 32 34.8    | 113 32 32.9                   |
| ER - Entire Road<br>ROC - Right of Centre<br>RCL - Right Curb Lane<br>LOC - Left of Centre<br>LCL - Left Curb Lane | 7 km   | 53 32 34.8    | 113 31 38.6                   |
|                                                                                                                    | 8 km   | 53 32 34.7    | 113 30 44.1                   |
|                                                                                                                    | 9 km   | 53 32 28.0    | 113 30 01.2                   |
|                                                                                                                    | finish | Jasper Av * S | Shaw Conf Cntr                |
|                                                                                                                    |        | 53 32 30.2    | 113 29 11.4                   |
|                                                                                                                    |        |               |                               |

Athletics Canada Certified AB-2018-014-BDC Certification Expires Dec. 31/2027 All split locations (each km) are marked with a mag nail, painted, photo taken, GPS referenced and measured to a permanent object.

From start line on Jasper Av to the finish line at the same location all corners are to be coned and marshalled.

This course is measured to the guidelines defined by governing bodies AC Road, AIMS and IAAF.