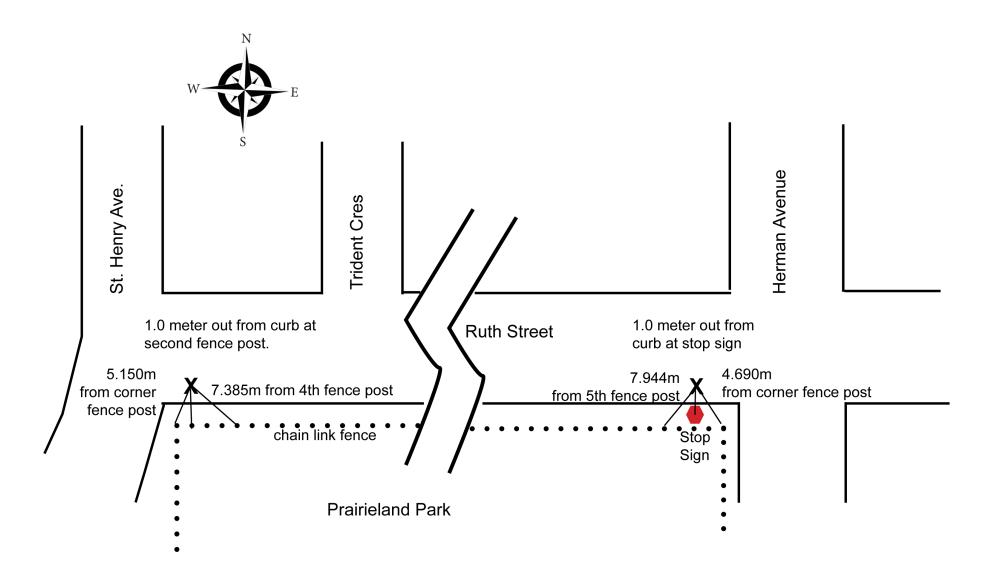

## Saskatoon Road Runners Association Ruth Street Calibration Course 304.469 m

(as measured 1.00 m from curb)

Athletics Canada Certified

SK-2017-002-PTBA

Certification Expires December 31, 2026