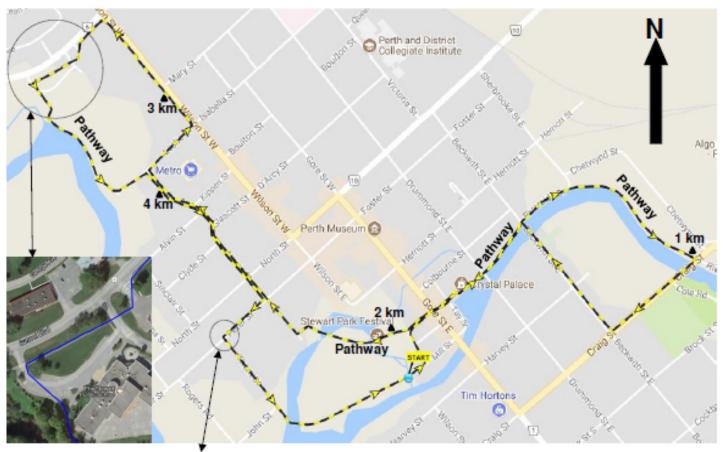

## RUN FOR REFUGEES 5K Perth, Ontario

Start Mill Street bridge at 2nd black post from the W end.

1 km On pathway 20m before Craig St.

2 km In Stewart Park adjacent to John Stewart Park marker.

3 km Wilson St - W side at S side of driveway to #68 Wilson.

4 km Joy Ave - W side at front door to #12 Joy.

5 km Same as Start.

Craig St - north side sidewalk

Lewis St - right of centreline

Joy Ave - right of centreline

Wilson St - west side sidewalk

Sunset Blvd - south side sidewalk

Peter St - right of centreline

Cone at centreline of Peter St in line with sewer grate on S side. Runners stay on right side of cone.

Measurement and Map Dave Yaeger July 2017 dave.yaeger1@gmail.com Athletics Canada Certified ON-2017-061-BDC Certification Expires Dec. 31/2026