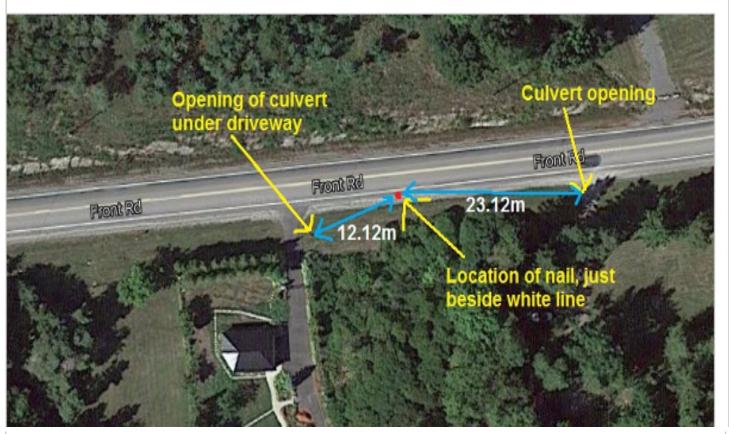

Any inquires regarding this certificate should be directed to coursemeasurement@athletics.ca

East end:

The nail is located on the south side road, just under the white line and is 12.12m from the east end opening of the culvert that runs under the driveway at 1442 Front Road. It is 23.12m from the south end of the culvert that runs under the road east of 1442 Front Road.