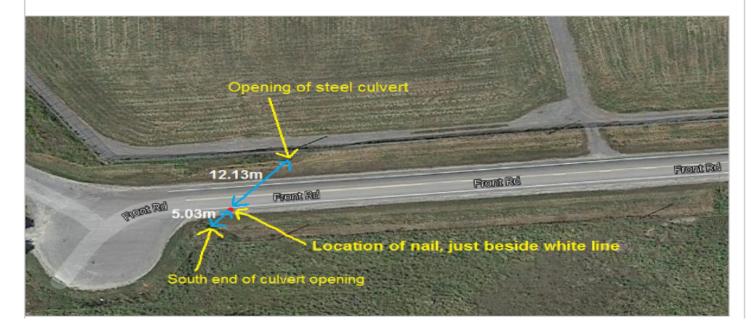

West end:

The nail is located on the south side of the road just under the white line and is 5.03m from the south opening of the culvert that runs under the road. It is 12.13m from the north end opening of that culvert.