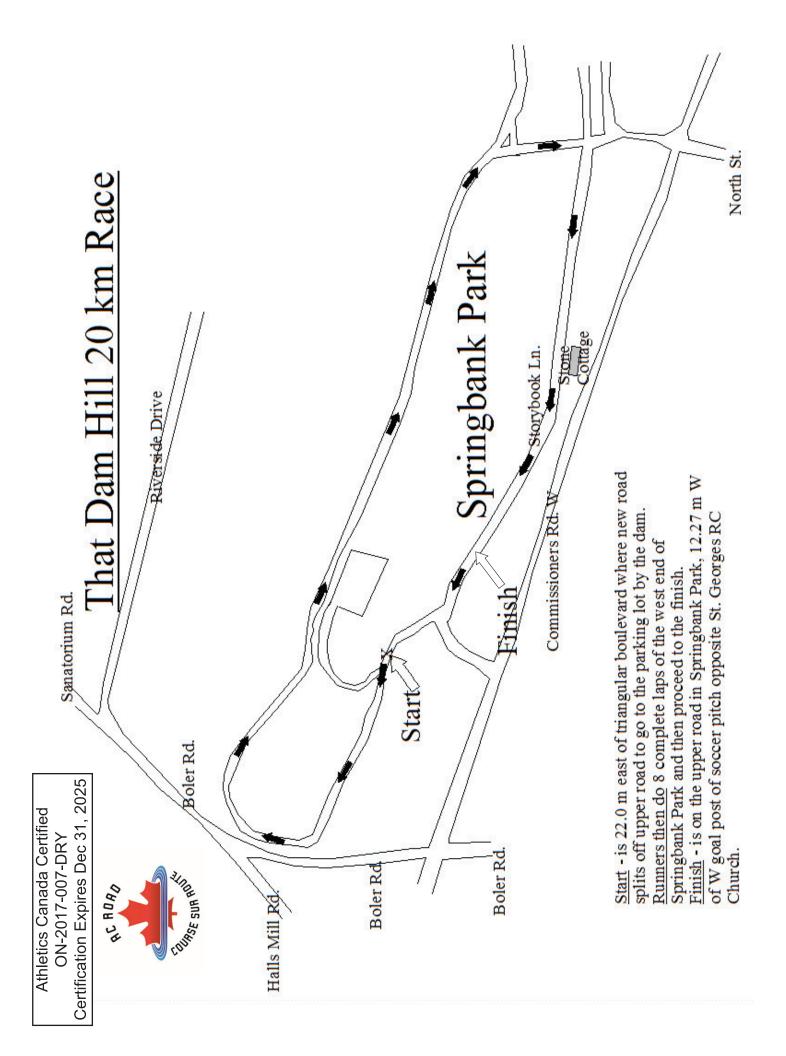

# **Race Information**

| Name of the course _That Dam Hill 20 km Race |                                   |                              |
|----------------------------------------------|-----------------------------------|------------------------------|
| Certificate number ON-2017-007-DRY           | Distance 20 km                    | Race date September 16, 2017 |
| City London                                  | Province Ontario                  |                              |
| Race contact name Dave Carver                | Race contact email davecarver1961 | @gmail.com                   |

# **Course Information**

| Start elevation 239 m      | Finish elevation 242 m  |
|----------------------------|-------------------------|
| Elevation change 0.15 m/km | Percent separation 1.4% |

# **Official Notice**

Based on examination of data provided by the above named measurer, the course described above and in the map attached is hereby certified as reasonably accurate in measurement according to the standards adopted by the **Road Running Technical Council**. If any changes are made to the course, this certification becomes void, and the course must then be recertified.