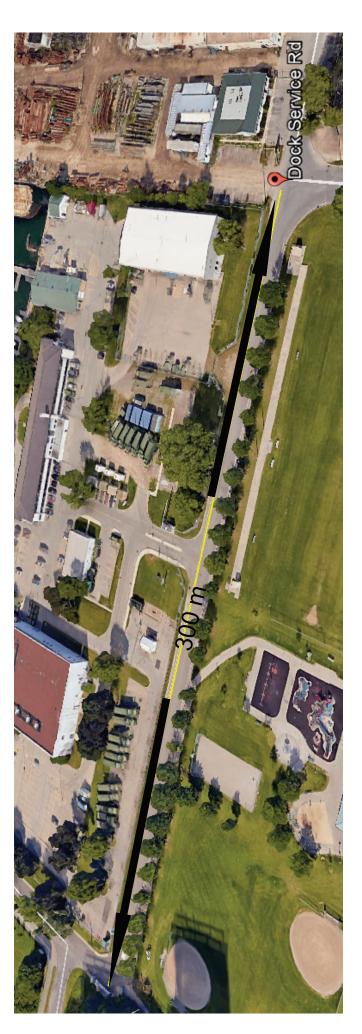

# **Race Information**

| Name of the course Dock Service Road Calibration Course |                    |           |
|---------------------------------------------------------|--------------------|-----------|
| Certificate number ON-2017-006-DRY                      | Distance 300.00 m  | Race date |
| City Hamilton                                           | Province Ontario   |           |
| Race contact name                                       | Race contact email |           |
| Course Information                                      |                    |           |

# Dock Service Rd. 300 m Calibration Course (Hamilton, ON)

<u>West End</u> – is 2.0 m east of the west curb of Catherine St. on north side of Dock Service Rd.

East End – is 6.74 m west of the drain at intersection of Ferguson St. & Dock Service Rd. on north side of Dock Service Rd.