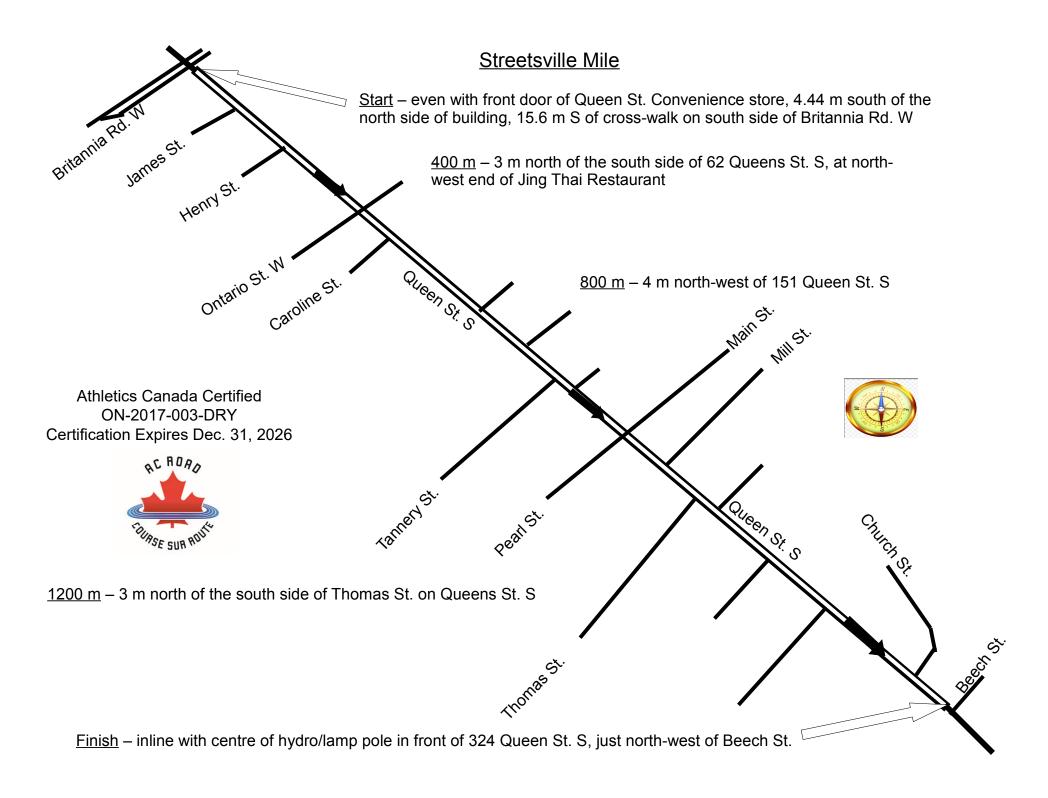

## **Race Information**

| Name of the course Streetsville Mile                                                                                                                                    |                         |                               |  |
|-------------------------------------------------------------------------------------------------------------------------------------------------------------------------|-------------------------|-------------------------------|--|
| Certificate number ON-2017-003-DRY                                                                                                                                      | Distance 1.0 mile       | Race date                     |  |
| City Streetsville                                                                                                                                                       | Province Ontario        |                               |  |
| ce contact name Ellie de Sousa (416-524-5151)  Race contact email elliedesousa@rogers.com                                                                               |                         | esousa@rogers.com             |  |
| Course Information                                                                                                                                                      |                         |                               |  |
| Start elevation _164 m                                                                                                                                                  | Finish elevation 158 m  | Finish elevation 158 m        |  |
| Elevation change3.7 m/km                                                                                                                                                | Percent separation 100% | Percent separation 100%       |  |
| Measurer Information                                                                                                                                                    |                         |                               |  |
| Measurer name Bernard Conway                                                                                                                                            |                         |                               |  |
| Measurement date April 10, 2017                                                                                                                                         | Expiry date December 3  | Expiry date December 31, 2026 |  |
|                                                                                                                                                                         |                         |                               |  |
|                                                                                                                                                                         | Official Notice         |                               |  |
| Based on examination of data provided by the above name accurate in measurement according to the standards adopt becomes void, and the course must then be recertified. |                         | •                             |  |
|                                                                                                                                                                         | Validation of Course    |                               |  |
| In the event a <b>National Open Record</b> is set on this course, or a qualified measurer. If such a remeasurement shows the co                                         |                         |                               |  |
| As Nationally Certified by                                                                                                                                              |                         |                               |  |
|                                                                                                                                                                         | 7.1/2                   |                               |  |
|                                                                                                                                                                         | ave Joeger_             | April 18, 2017                |  |
| Signature of certifier                                                                                                                                                  |                         | Date                          |  |