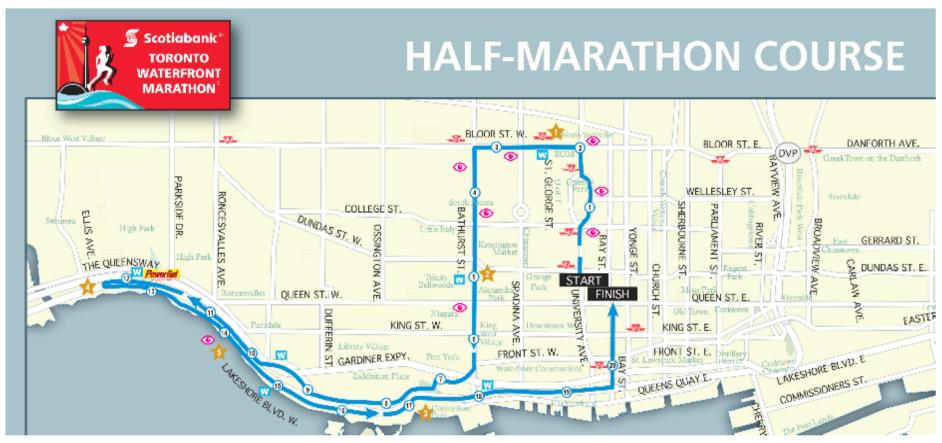

Start on University Ave north of Queen St (NB Lanes)

North on University Ave/Queens Park continuing counter-clockwise around Queens Park towards Bloor St (northbound lanes only, then full road at the top of Queens Park Circle) At Bloor St, turn left and head west on Bloor St. (full road). to Bathurst St. (full road)

Runners turn left on Bathurst St. and head south to Fort York Blvd (full road).

At Fort York Blvd, runners turn right and head west (westbound lanes only), then south to Lakeshore Blvd W.

At Lakeshore Blvd W, runners turn right and head west in the westbound lanes of Lakeshore Blvd to Ellis Ave. (all westbound lanes).

U-Turn at Ellis Ave. and head back east on Lakeshore Blvd West to Fort York Blvd (all eastbound lanes, except south side coned access lane to Oarsman Dr).

At Fort York Blvd, runners move to the westbound lanes of Lakeshore Blvd. W and continue east to Bay St. (all westbound lanes)

At Bay St, runners turn left and head north on Bay St. (southbound lanes)

Continue north on Bay St. to finish line north of Queen St. (southbound lanes)

<u>Start</u> – 1.24 m N of N side of 3<sup>rd</sup> planter N of Queen St. W on E side of University Ave.

<u>Finish</u> – is even with the centre of the doors to old City Hall on the west side of Bay St., N of Queen St. W