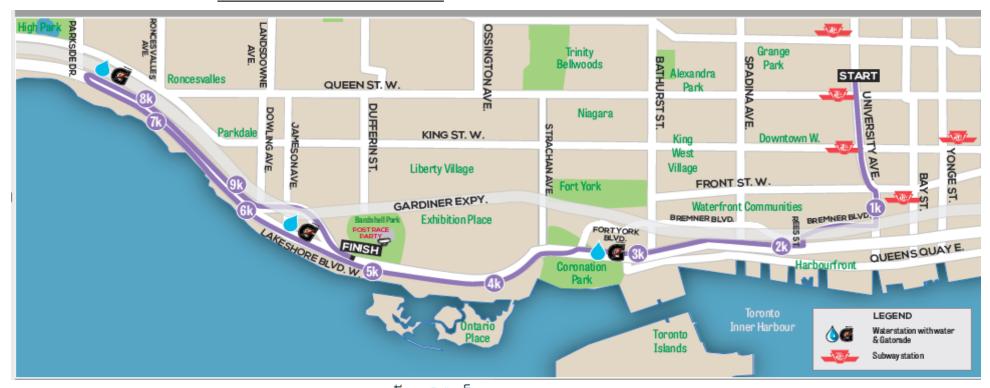

## Toronto Waterfront 10 km

Athletics Canada Certified
ON-2016-004a-DRY
Certification Expires Dec. 31/2025

km- on York St. (was University Ave.), even with S side of 330 University Ave. (The Canada Life Assurance Company) centre of elevated planter, 15.81 m north of south end of km – 10 m west of pole 488 in westbound lanes of LSB. 9 km – 0.5 m east of pole 400 in westbound lanes of LSB. km – 11 m west of pole 479 in eastbound lanes of LSB. 10 km Finish – 3.324 m east of pole 302, 1.74 m west of 3 km – 9 m W of pole T8C opposite Stadium Rd. on LSB. walkway over York St. just prior to turn onto <u>Bremner</u>. double drain on north side of westbound lanes of LSB Start – is on University Ave. (entire road), even with 2 km – 27 m E of pole 78 on Lakeshore Blvd. (LSB). between BC Drive and Ontario Drive. 5 km – 9 m W of pole 296 on LSB 6 km – 6 m W of pole 395 on LSB. 4 km - 8 m E of pole 238 on LSB. Turnaround – at Parkside Drive

Description of km Splits 2017 Waterfront 10 km

Directions

Runners go south on University Ave. (ER) to <u>Bremner</u>, west on <u>Bremner</u> go south on University Ave. (ER) to LSB, west on Bremner (ER) to LSB, west on LSB in westbound lanes to Fort York where runners run westbound lanes (LCL is to be left open west of Jameson). Runners turnaround at Parkside Drive and then run east in the westbound lanes of LSB to the finish.