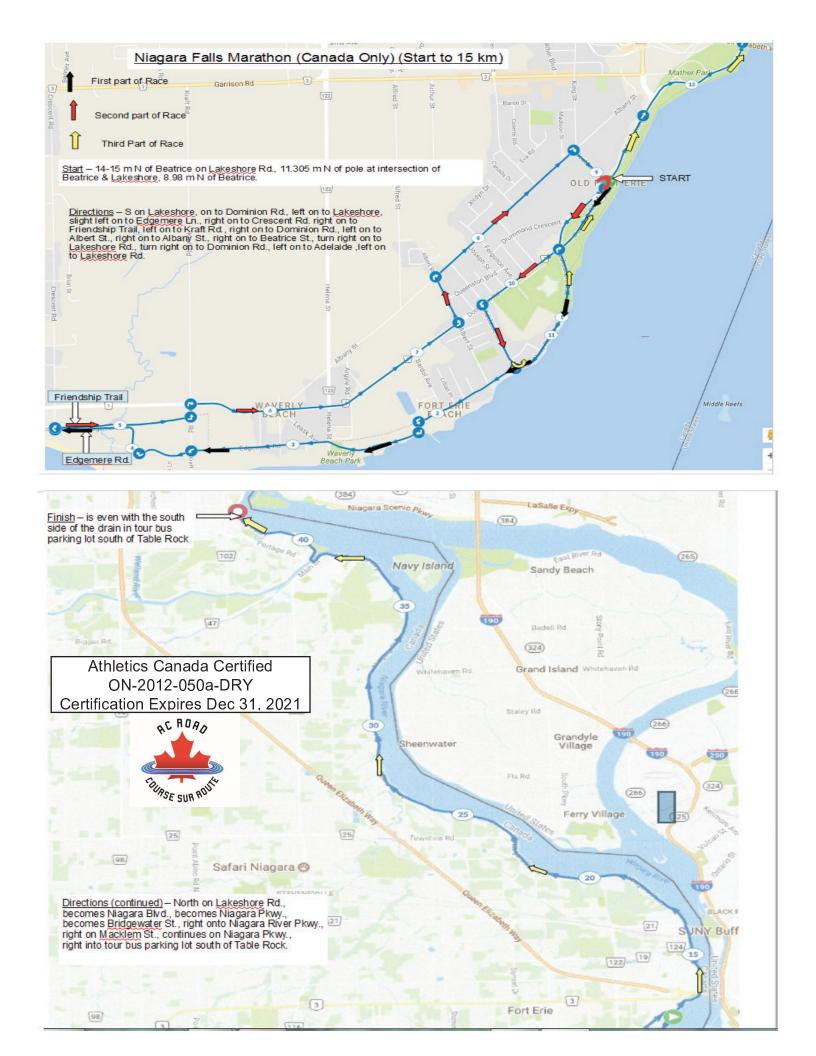

## **Race Information**

| Name of the course Niagara Falls International Marat                                                                                                                       | hon           |                                  |                                   |
|----------------------------------------------------------------------------------------------------------------------------------------------------------------------------|---------------|----------------------------------|-----------------------------------|
| Certificate number ON-2012-050a-DRY                                                                                                                                        | _ Distance _4 | 2.195 km                         | Race date October 15, 2017        |
| City Fort Erie                                                                                                                                                             |               | Province Ontario                 |                                   |
| Race contact name Henri Ragetlie                                                                                                                                           |               | _ Race contact email <u>race</u> | director@niagarafallsmarathon.com |
| Course Information                                                                                                                                                         |               |                                  |                                   |
| Start elevation 178 m                                                                                                                                                      |               | Finish elevation 161 m           |                                   |
| Elevation change _0.4 m/km                                                                                                                                                 |               | Percent separation <u>56%</u>    |                                   |
| Measurer Information                                                                                                                                                       |               |                                  |                                   |
| Measurer name Bernard Conway London, ON                                                                                                                                    | measurer@     | rogers.com 519-6                 | 41-6889                           |
| Measurement date June 5, 2012 and August 15, 2013                                                                                                                          | 7             | Expiry date December             | 31, 2021                          |
|                                                                                                                                                                            |               |                                  |                                   |
|                                                                                                                                                                            | Offici        | al Notice                        |                                   |
| Based on examination of data provided by the above named accurate in measurement according to the standards adopted becomes void, and the course must then be recertified. |               |                                  |                                   |
|                                                                                                                                                                            | Validatio     | on of Course                     |                                   |
| In the event a <b>National Open Record</b> is set on this course, or a a qualified measurer. If such a remeasurement shows the cour                                        |               |                                  |                                   |
|                                                                                                                                                                            |               |                                  |                                   |
| As Nationally Certified by                                                                                                                                                 |               |                                  |                                   |
| As Nationally Certified by                                                                                                                                                 | we for        | edes                             | September 1, 2017                 |