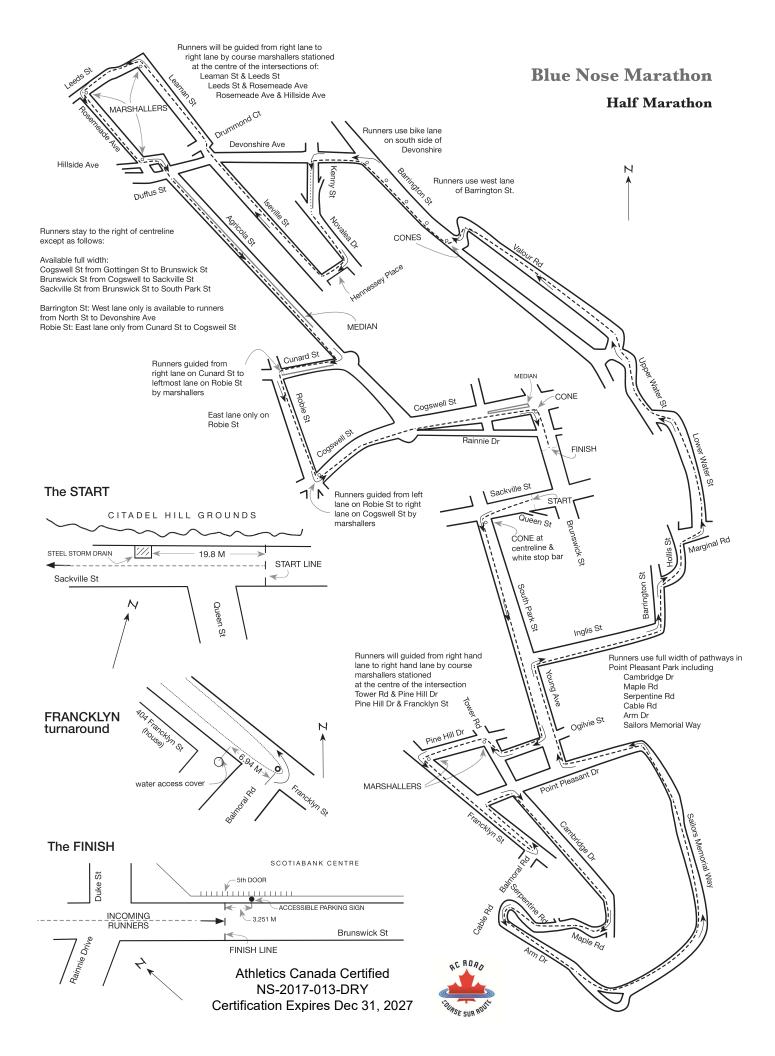

## **Race Information**

| Name of the course Blue Nose Marathon Half Marathor                                                                                                                            | 1              |                                             |                        |
|--------------------------------------------------------------------------------------------------------------------------------------------------------------------------------|----------------|---------------------------------------------|------------------------|
| Certificate number NS-2017-013-DRY                                                                                                                                             | Distance 21.09 | 75 km                                       | Race date May 20, 2018 |
| City Halifax                                                                                                                                                                   | Pro            | ovince Nova Scotia                          |                        |
| Race contact name Geri Wallace                                                                                                                                                 |                | Race contact email gwallace@ns.sympatico.ca |                        |
| Course Information                                                                                                                                                             |                |                                             |                        |
| Start elevation 37 m                                                                                                                                                           |                | Finish elevation 48 m                       |                        |
| Elevation change +0.5 m/km                                                                                                                                                     |                | Percent separation 1.7%                     |                        |
| Measurer Information                                                                                                                                                           |                |                                             |                        |
| Measurer name Catherine Berry, Geri Wallace                                                                                                                                    |                |                                             |                        |
| Measurement date October 16 and 24, 2017                                                                                                                                       |                | Expiry date December 31, 2027               |                        |
|                                                                                                                                                                                | 066 11         |                                             |                        |
|                                                                                                                                                                                | Official N     |                                             |                        |
| Based on examination of data provided by the above named m accurate in measurement according to the standards adopted b becomes void, and the course must then be recertified. |                |                                             |                        |
|                                                                                                                                                                                | Validation o   | f Course                                    |                        |
| In the event a <b>National Open Record</b> is set on this course, or at the a qualified measurer. If such a remeasurement shows the course                                     |                |                                             |                        |
| As Nationally Certified by                                                                                                                                                     |                |                                             |                        |
|                                                                                                                                                                                | e Joeg         | er                                          | November 15, 2017      |
| Signature of certifier                                                                                                                                                         | 1              |                                             | Date                   |
|                                                                                                                                                                                |                | 10 111 11                                   |                        |