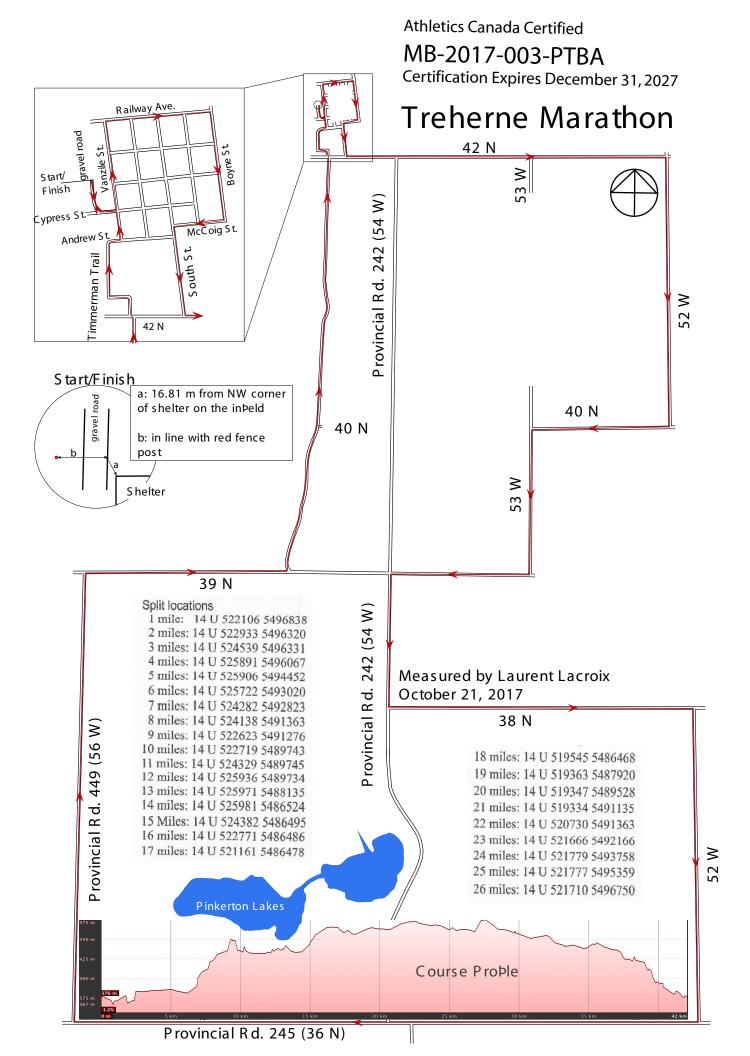

## **Race Information**

| Name of the course                                                                                                                                                                                                                                                                                                                                                                 |              |                    |
|------------------------------------------------------------------------------------------------------------------------------------------------------------------------------------------------------------------------------------------------------------------------------------------------------------------------------------------------------------------------------------|--------------|--------------------|
| Certificate number                                                                                                                                                                                                                                                                                                                                                                 | _ Distance _ | Race date          |
| City                                                                                                                                                                                                                                                                                                                                                                               |              | Province           |
| Race contact name                                                                                                                                                                                                                                                                                                                                                                  |              | Race contact email |
| Course Information                                                                                                                                                                                                                                                                                                                                                                 |              |                    |
| Start elevation                                                                                                                                                                                                                                                                                                                                                                    |              | _ Finish elevation |
| Elevation change                                                                                                                                                                                                                                                                                                                                                                   |              | Percent separation |
| Measurer Information                                                                                                                                                                                                                                                                                                                                                               |              |                    |
| Measurer name                                                                                                                                                                                                                                                                                                                                                                      |              |                    |
| Measurement date                                                                                                                                                                                                                                                                                                                                                                   |              | Expiry date        |
|                                                                                                                                                                                                                                                                                                                                                                                    |              |                    |
| Official Notice                                                                                                                                                                                                                                                                                                                                                                    |              |                    |
| Based on examination of data provided by the above named measurer, the course described above and in the map attached is hereby certified as reasonably accurate in measurement according to the standards adopted by the <b>Road Running Technical Council</b> . If any changes are made to the course, this certification becomes void, and the course must then be recertified. |              |                    |
| Validation of Course                                                                                                                                                                                                                                                                                                                                                               |              |                    |
| In the event a <b>National Open Record</b> is set on this course, or at the discretion of <b>Athletics Canada</b> , a validation remeasurement may be required to be performed by a qualified measurer. If such a remeasurement shows the course to be short, then all pending records will be rejected and the course certification will be cancelled.                            |              |                    |
| As Nationally Certified by                                                                                                                                                                                                                                                                                                                                                         |              |                    |
| Paul T.B.                                                                                                                                                                                                                                                                                                                                                                          | Adams        |                    |
| Signature of certifier                                                                                                                                                                                                                                                                                                                                                             |              | Date               |