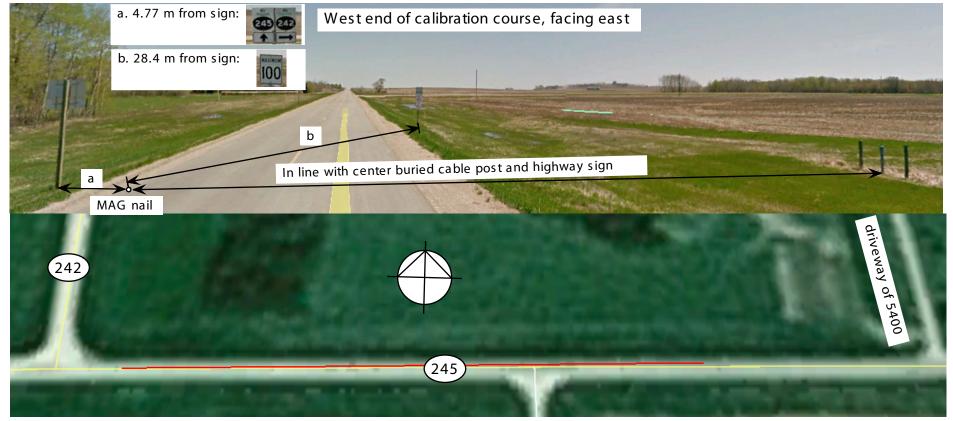

## PR 245 300 m Calibration Course Treherne, MB

measured by Laurent Lacroix and Bob Wheeler October 16, 2017

Athletics Canada Certified

MB-2017-001-PTBA

Certification Expires December 31, 2027