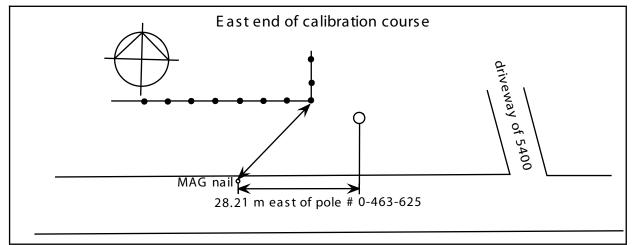

## PR 245 300 m Calibration Course Treherne, MB

measured by Laurent Lacroix and Bob Wheeler October 16, 2017

Athletics Canada Certified

MB-2017-001-PTBA

Certification Expires December 31, 2027