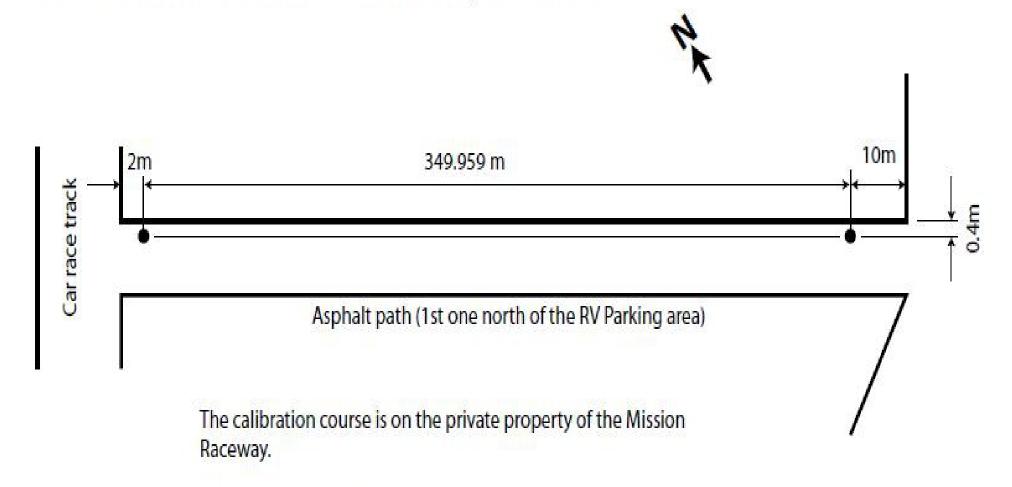

## **Mission Raceway Calibration Course**

The West Nail is 2 m from the car race track at:

49.124830° N and 122.322713° W

The East Nail is 10 m from the east end of the paved path at:

49.123440° N and 122.318391° W

Both nails are approximately 0.4 m from the north edge of the path.