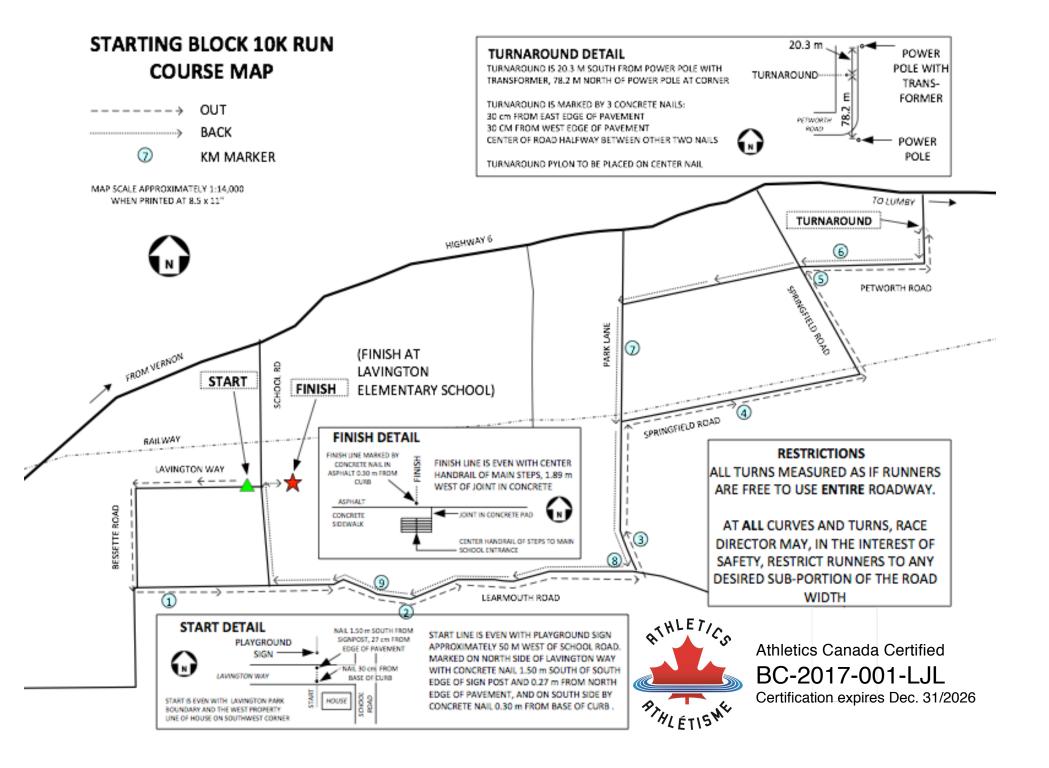

## ATHLETICS CANADA ROAD RACE MEASUREMENT CERTIFICATE

## Doog Information

| nace information                                                                                                                                                                                                                                                                                                                                                                   |                    |
|------------------------------------------------------------------------------------------------------------------------------------------------------------------------------------------------------------------------------------------------------------------------------------------------------------------------------------------------------------------------------------|--------------------|
| Name of the course                                                                                                                                                                                                                                                                                                                                                                 |                    |
| Certificate number [                                                                                                                                                                                                                                                                                                                                                               | Distance Race date |
| City                                                                                                                                                                                                                                                                                                                                                                               | Province           |
| Race contact name                                                                                                                                                                                                                                                                                                                                                                  | Race contact email |
| Course Information                                                                                                                                                                                                                                                                                                                                                                 |                    |
| Start elevation                                                                                                                                                                                                                                                                                                                                                                    | Finish elevation   |
| Elevation change                                                                                                                                                                                                                                                                                                                                                                   | Percent separation |
| Measurer Information                                                                                                                                                                                                                                                                                                                                                               |                    |
| Measurer name                                                                                                                                                                                                                                                                                                                                                                      |                    |
| Measurement date                                                                                                                                                                                                                                                                                                                                                                   | Expiry date        |
|                                                                                                                                                                                                                                                                                                                                                                                    |                    |
| Official Notice                                                                                                                                                                                                                                                                                                                                                                    |                    |
| Based on examination of data provided by the above named measurer, the course described above and in the map attached is hereby certified as reasonably accurate in measurement according to the standards adopted by the <b>Road Running Technical Council</b> . If any changes are made to the course, this certification becomes void, and the course must then be recertified. |                    |
| Validation of Course                                                                                                                                                                                                                                                                                                                                                               |                    |
| In the event a <b>National Open Record</b> is set on this course, or at the discretion of <b>Athletics Canada</b> , a validation remeasurement may be required to be performed by a qualified measurer. If such a remeasurement shows the course to be short, then all pending records will be rejected and the course certification will be cancelled.                            |                    |
| As Nationally Certified by  wrew acroy                                                                                                                                                                                                                                                                                                                                             |                    |
| Signature of certifier                                                                                                                                                                                                                                                                                                                                                             | Date               |
| Any inquires regarding this certificate should be directed to coursemeasurement@athletics.ca                                                                                                                                                                                                                                                                                       |                    |