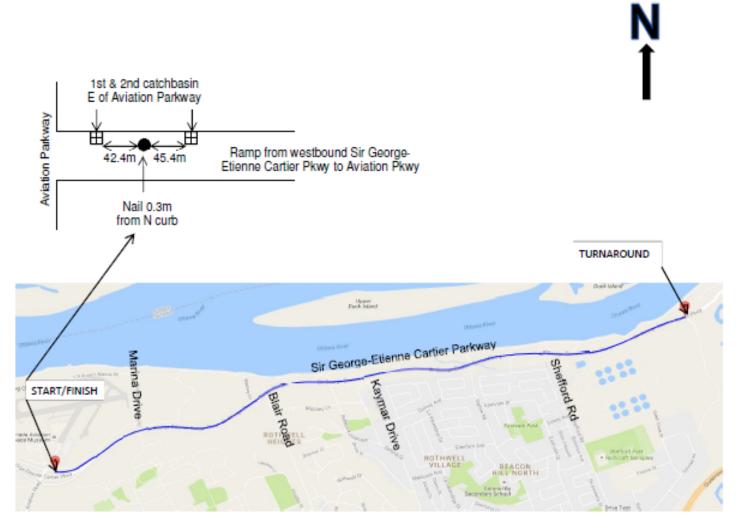

# THE MEC SPRING FLYER: 10K

- Start On the off ramp from Sir George Etienne Cartier Pkwy to Aviation Pkwy. See detail.
- 1km S side middle of first bend past Marina Drive.
- 2 km S side 280m E of paved path on S side to Blair Road.
- 3 km S side 11m W of 60 km/h sign located E of P7.
- 4 km S side 80m E of paved/gravel path on S side to Shefford Rd. Path is W of sewage treatment plant.
- 5 km/Turn S side 7.1m W of brown gate post at W side of entrance to P8. Nail 0.3m from edge of pavement.
- 6 km N side directly across from 4k on S side
- 7km N side 1m W of 3k on S side.
- 8 km N side directly across from 2k on S side.
- 9 km N side 1 mW of 1 k on S side.
- 10 km Finish Same as Start.
- Note: Runners stay to right of centreline throughout except between Start/Finish and Marina Dr where runners stay on the N side of the road. Km locations marked with red paint.

Map prepared: September 2016

Athletics Canada Certified ON-2016-114-BDC Certification Expires Dec. 31/2026