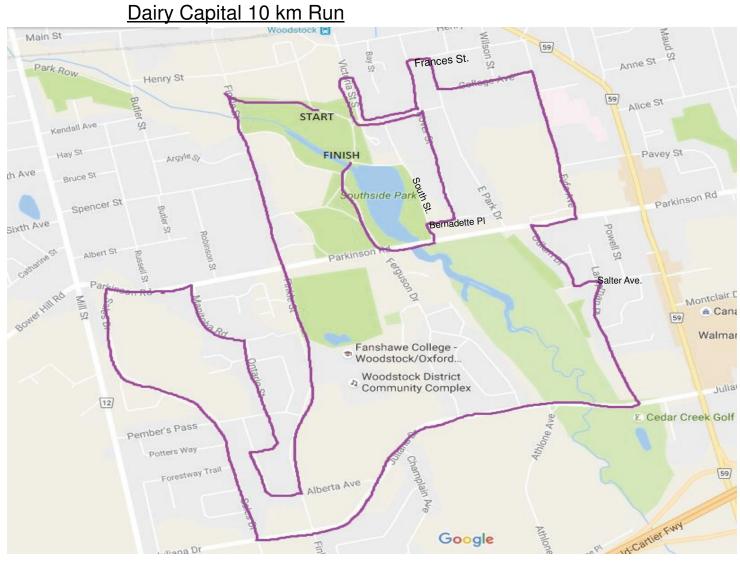

#### As Nationally Certified by

Lave Joeger

November 15, 2016

Date

Signature of certifier

Any inquires regarding this certificate should be directed to coursemeasurement@athletics.ca

Start - 30.75 m south of south side of washroom between two ball diamonds on east side of Southside Park on ring road.

- 1 km 16 m south of Parkinson on Finkle St.
- 2 km 1 m south of 585 Alberta Ave.
- 3 km opposite hydro pole W01292 at west end of 336 Parkinson Rd.
- 4 km 5 m north of south side of 569 Sales Dr., 30 m north of Forestway Trail.
- 5 km 7.5 m south of driveway on sidewalk at south entrance to St. Marys HS on Juliana Dr.
- <u>6 km</u> 13 m north of Rideau Rd. on Lampman Pl.
- 7 km 6 m north of south side of 103 Fyfe Ave.
- 8 km 35 m west of Dover St. on Walter St.

Turnaround – even with the north side of 163 Victoria St., approximately 32 m south of Henry St.

<u>9 km</u> – opposite centre of driveway at 122 Dover St.

<u>10 km/Finish</u> – in line (east-west) with the front of the "Navy League & Sea Cadets" building, in line (north-south) with the back of the parking spaces along the ring road in Southside Park.

#### Road Constraints

Geoghegan's Way - entire road Finkle St. -east bike lane Finkle St. from last curve before Alberta Ave. entire road Alberta Ave. - entire road Ontario St. - entire road Manitoba Rd. - entire road Parkinson Rd. - south bike lane Sales Dr. - entire road Juliana Dr. - north sidewalk Lampman Pl. - entire road Salter Ave. - entire road Odium Dr. - entire road Parkinson Rd. - entire road Fyfe Ave. - entire road College Ave. entire road E Park Dr. - entire road Frances St. - entire road Dover St. - entire road Walter St. right of centre Victoria St. S – right of centre Turnaround Victoria St. S – right of centre Walter St. - right of centre Dover St. - entire road Bernadette PI - entire road South St. entire road Parkinson Rd. - entire road Roads in Southside Park - entire road

<u>Note</u> – from Victoria left turn starts at centre of Victoria road and the north side of Walter St. and finishes right of centre on Walter and the east side of Victoria.