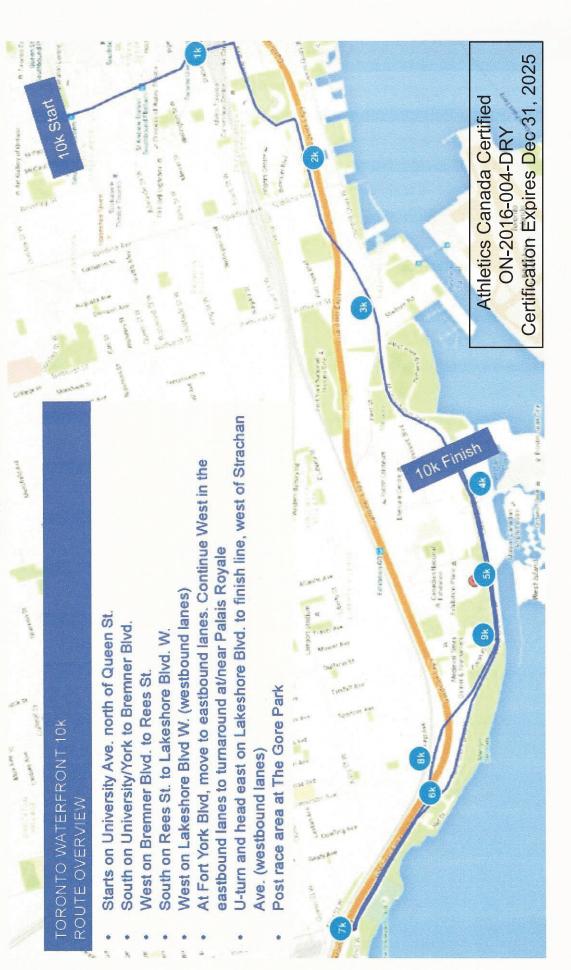

## 2016 Toronto Waterfront 10k

Route Overview

Start – 15.81 m N of S end of 330 University Ave., opposite centre of raised planter in northbound lanes. Runners head S using entire road to Bremner Blvd. (entire road) to Rees St. (entire road) to Lakeshore Blvd. (see road constraints above). On Lakeshore Blvd. the south lane of the eastbound lanes is kept open west of Jamieson. Turnaround — is the first opening of the concrete divider between the eastbound and westbound lanes of Lakeshore Blvd., west of the Boulevard Club.

Finish – is the west side of the crosswalk on the west side of Newfoundland Drive in the eastbound lanes of Lakeshore Blvd.