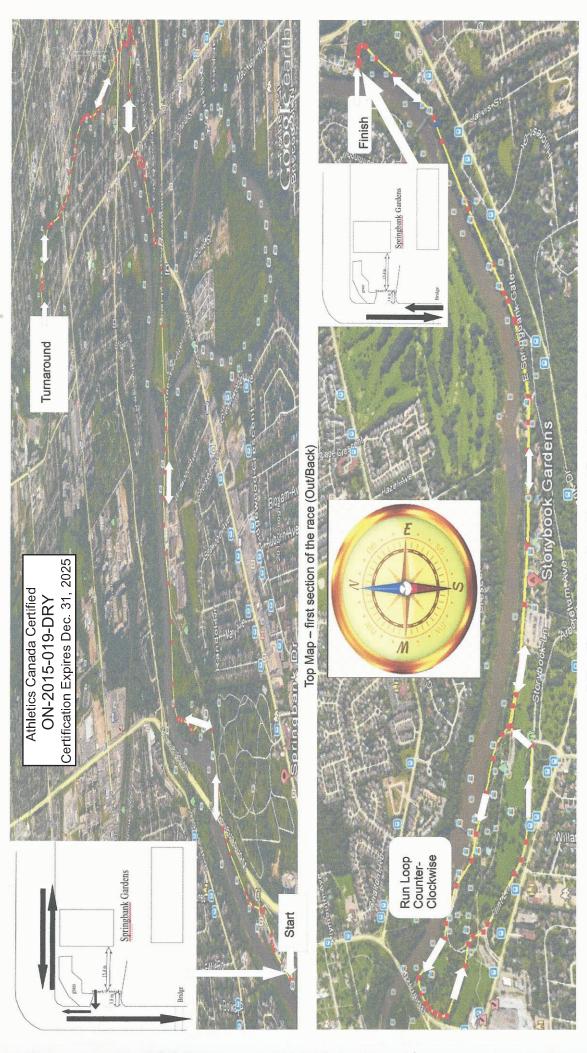

## Run for Retina Half Marathon (Regular Route)

Bottom Map - second section of the race (Loop Course)

Curno Tunnel and then onto the bike path to Riverview Ave. and then onto the bike path by the Children's Museum. Runners then continue on the bike path under the Wharncliffe Bridge Start – is on path coming from behind the buildings in Springbank Gardens, 3.8 m E of the main north-south bikepath.. Runners enter the main path and turn right (north) and follow the bikepath as it bends right (east) and passes the Canoe Club, and continues onto the bike path through Saturn Park. After exiting Greenway Park the bike path goes through the Greg to the exit by Prevost, across the King St. Pedestrian Bridge and follow the bike path north along the river into Harris Park. From there they follow the bike along the river into Gibbons Park to the turnaround.

Turnaround - is 30.37 m east of the washrooms in Gibbons Park west of the pool. Runners then retrace their path back to Wonderland Gardens. From there the runners proceed to the Maurice Chapman Walkway and into Springbank Park making a counter-clockwise loop at the west end of Springbank Park and then retrace their path to the finish in Springbank Gardens.

Finish -same as the start.