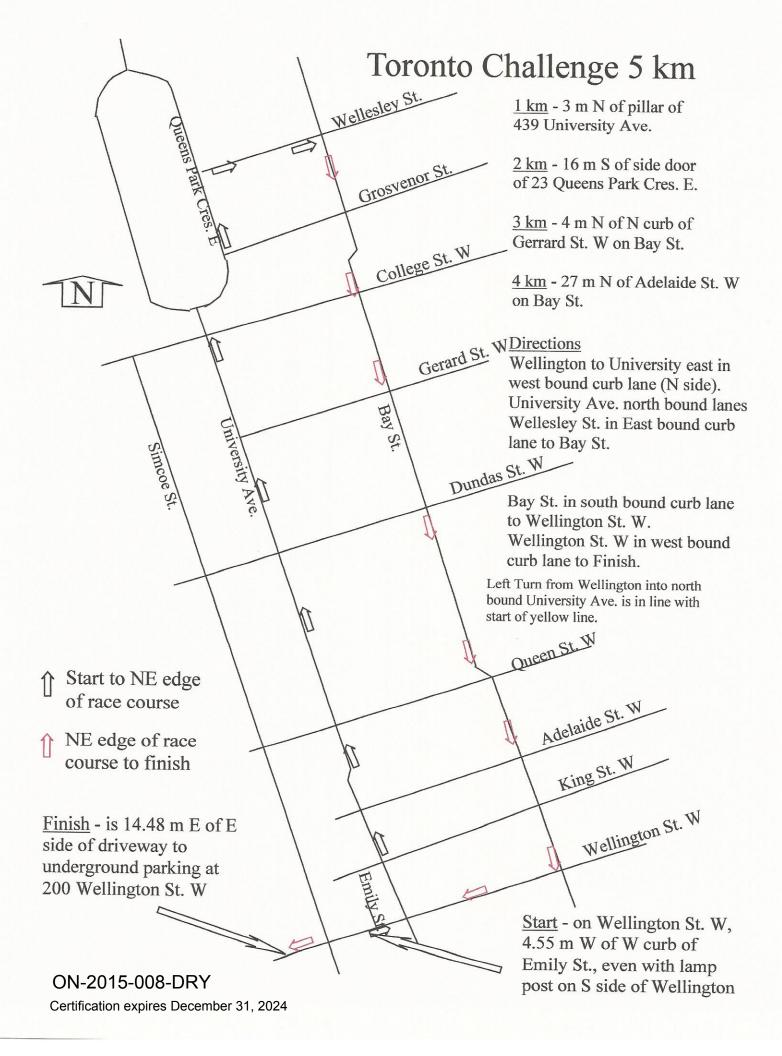

## **Race Information**

| Name of the course _Toronto Challenge 5 km                                                                                                                                      |                                   |                          |
|---------------------------------------------------------------------------------------------------------------------------------------------------------------------------------|-----------------------------------|--------------------------|
| Certificate number ON-2015-008-DRY                                                                                                                                              | Distance 5.0 km                   | Race date _June 14, 2014 |
| City Toronto                                                                                                                                                                    | Province Ontario                  |                          |
| Race contact name  Tyrone Bernardo                                                                                                                                              | Race contact email tberna         | r@toronto.ca             |
| Course Information                                                                                                                                                              |                                   |                          |
| Start elevation 83 m                                                                                                                                                            | Finish elevation 83 m             |                          |
| Elevation change 0 m/km                                                                                                                                                         | Percent separation 5%             |                          |
| Measurer Information                                                                                                                                                            |                                   |                          |
| Measurer name Bernie Conway                                                                                                                                                     |                                   |                          |
| Measurement date May 17, 2015                                                                                                                                                   | Expiry date Decemeber 3           | 31, 2024                 |
|                                                                                                                                                                                 |                                   |                          |
| Official Notice                                                                                                                                                                 |                                   |                          |
| Based on examination of data provided by the above named r<br>accurate in measurement according to the standards adopted becomes void, and the course must then be recertified. |                                   |                          |
|                                                                                                                                                                                 | Validation of Course              |                          |
| In the event a <b>National Open Record</b> is set on this course, or at to a qualified measurer. If such a remeasurement shows the course                                       |                                   |                          |
| As Nationally Certified by                                                                                                                                                      |                                   |                          |
| Ide                                                                                                                                                                             | ve Joeger                         | June 10, 2015            |
| Signature of certifier                                                                                                                                                          | V                                 | Date                     |
| Any inquires regarding this cortificate should be directed to                                                                                                                   | to coursemessurement@athletics.ca |                          |