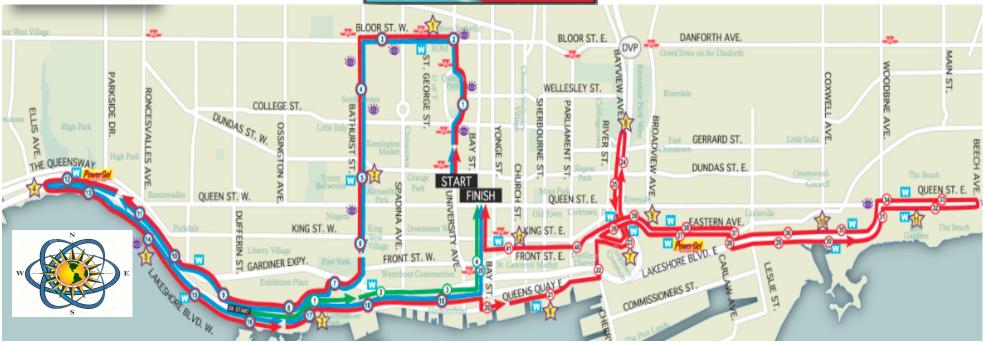

Scotiabank

Start – 64.45 m S of the S curb of Armoury St. on the E side of University Ave. TA#1 – at Ellis St. on Lakeshore Blvd turn from going W in westbound lanes to going E in eastbound lanes

TA #2 – on Bayview Extension, 8.50 m N of N side of pedestrian bridge to/from Riverdale Park, 6.54 m N of drain (W side of road)

TA#3 – intersection of 2 concrete pads on Queen St. E, opposite the front door of coffee shop by Beech Ave.

Finish – even with the centre of the wooden doors of the Old City Hall on Bay St., N of Queen St. W.

## ON-2013-134b-DRY

Certification Expires Dec. 31/2022

Note - Marathon Course is in RED

When runners turn left they start their turn at the intersection of the centre yellow line and the end of the painted stop of the first street and end the turn at the intersection of the yellow line and the start of the painted stop of the second street.

on Bay St. to Quee