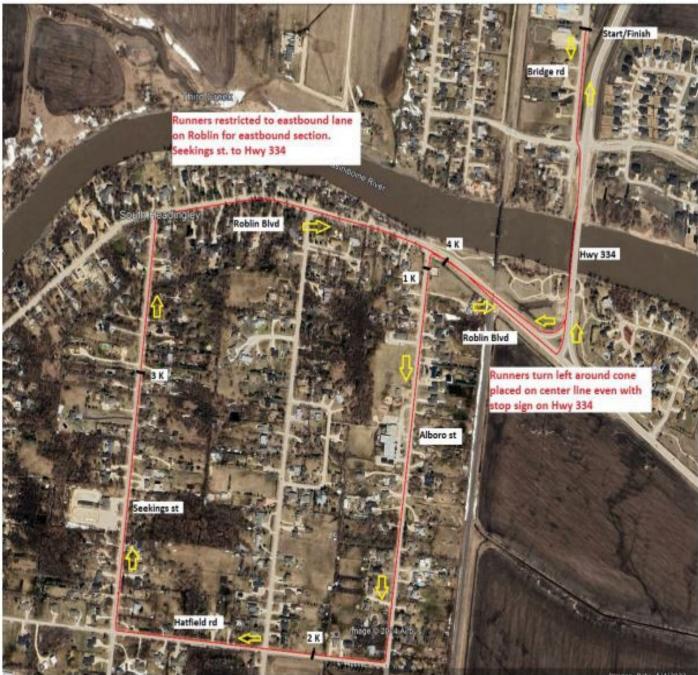

## Course Description:

Start on Bridge rd southbound Veer left at intersection onto Hwy 334 (South) Turn right in yield lane at Roblin (West) Turn right at Alboro (South) Turn right at Hatfield (West) Turn right at Hatfield (West) Turn right at Seekings (North) Turn right at Roblin (East) Turn left at Hwy 334 (North) Veer left at intersection onto Bridge (North) Continue north on Bridge to finish line

#### Km Splits:

- 1 K: 9 m south of Alboro stop sign
- 2 K: 36 m west of 107 Hatfield rock
- 3 K: 3 m south of manhole at 84 Seekings
- 4 K: 33 m southeast of stop sign at Alboro

# Parking lot entrance Hydro Pole + 0-290-112 13.65 m Bridge rd

Start/Finish

Course is SPR except for eastbound Roblin