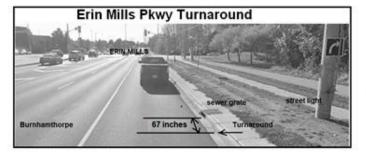

**Turnaround -** about 50 metres east of Erin Mills Parkway – go around the turnaround and go east in the curb lane and continue in this lane to

Mississauga Rd. – turn left in to southbound lane and proceed north to the manhole cover (about 11 metres south of Woodchuck Ln. and go around the manhole in to the northbound lane and proceed back to