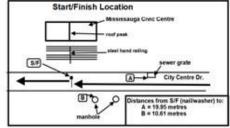

## CAN-2024-038

**Start/Finish** - on **City Center Drive** - in front of the **Mississauga Civic Centre**, in line with the **Centre's roof peak** – go east on City Center Dr. using entire road to

Kariya Gate and turn right using entire road but going to

Burnhamthorpe Rd. West – turn left in to the curb westbound lane and continu east to

Duke of York Boulevard - turn left in to the southbound curb lane to

City Center Dr. - then turn left and proceed to the Start/Finish