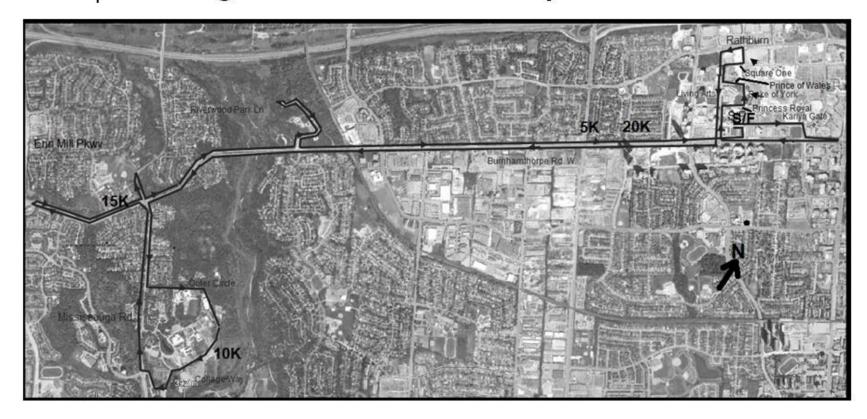

## Mississauga Half Marathon Route Map and Schematics - 2024

Map page 1 of 2

## CAN-2024-038

**Start/Finish** - on **City Center Drive** - in front of the **Mississauga Civic Centre**, in line with the **Centre's roof peak** – go east on City Center Dr. using entire road to

Kariya Gate and turn right using entire road but going to

Burnhamthorpe Rd.West – turn left in to westbound lanes, using all lanes EXCEPT for the westbound curb lane beside the median to the

**Turnaround** - located about 25 metres west of Hurontario Rd. –go around the turnaround in to the westbound lane beside the median and continue in this lane on Burnhamthorpe Rd. West and when past Kariya Gate gradually moving in to south curb lane to

Living Arts Dr. - then turn right on to northbound curb lane to

**Princess Royal Dr**. – turn right (east) on to eastbound lane and at the end of the median bear left to

Duke of York Blvd. - turn left (north ) in to southbound curb lane to

Prince of Wales Dr. - and turn left (west) and use entire road to

Living Arts. Dr. - and turn right in to northbound curb lane to

Square One Dr. - turn east and go north side of island to

Duke of York Blvd.- turn left in to southbound curb lane to

Rathburn Rd. W. - turn left in to eastbound curb lane to

Living Arts. Dr. - and take the tangent to the southbound curb lane to

Burnhamthorpe Rd. W. - and cross to the median westbound lane and go to

Mississauga Road - turn left in to the northbound lane to

**Outer Circle** – turn left and use the entire road continuing on Outer Circle around the University of Toronto Mississauga campus to

**The College Way** – turn left and use entire road as it goes south and then turning west staying in the curb lane and head north keeping to the right side of the road and into northbound turning lane at

**Missississauga Rd.** – crossing the Mississauga Rd. to the southbound lane and then going right (northin the southbound lane to

**Burnhamthorpe Rd. West** – then cross the intersection and to the westbound lane - staying in the lane beside the southside median to the

**Turnaround -** about 50 metres east of Erin Mills Parkway – go around the turnaround and go east in the curb lane and continue in this lane to

Mississauga Rd. – turn left in to southbound lane and proceed north to the manhole cover (about 11 metres south of Woodchuck Ln. and go around the manhole in to the northbound lane and proceed back to

#### Burnhamthorpe Rd. W

est - go east in the north curb lane to

**Riverwood Park Ln**. – turn left in to southbound lane, and continue to the front the mansion, circling clockwise around the circular garden and continue in to the northbound lane to

Burnhamthorpe Rd. West – turn left in to the curb westbound lane and continu east to

Duke of York Boulevard - turn left in to the southbound curb lane to

City Center Dr. - then turn left and proceed to the Start/Finish

Hurontario St. Turnaround

10 km. - on Outer Circle - 3 metres south of fire hydrant - across teh road from the CENTRAL UTILITIES PLANT

15 km. - on Burnhamthorpe Rd. West-about 70 m. east of bridge - 4 m. east of cement light pole

### 20 km. - on Burnhamthorpe Rd. West-12 metres east of Elora Drive.