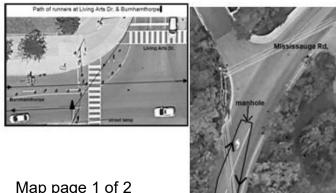

Living Arts Dr. - then turn right on to northbound curb lane to

**Princess Royal Dr**. – turn right (east) on to eastbound lane and at the end of the median bear left to

Duke of York Blvd. - turn left (north ) in to southbound curb lane to