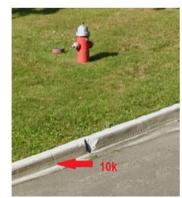

Hurontario St. Turnaround

10 km. - on Outer Circle - 3 metres south of fire hydrant - across teh road from the CENTRAL UTILITIES PLANT

15 km. - on Burnhamthorpe Rd. West-about 70 m. east of bridge - 4 m. east of cement light pole