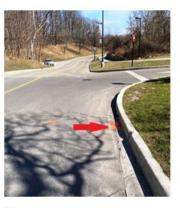

turn left in to southbound lane and proceed north to the manhole cover (about 11 metres south of Woodchuck Ln. and go around the manhole in to the northbound lane and proceed back to

#### Burnhamthorpe Rd. W

est - go east in the north curb lane to

**Riverwood Park Ln**. – turn left in to southbound lane, and continue to the front the mansion, circling clockwise around the circular garden and continue in to the northbound lane to

Burnhamthorpe Rd. West – turn left in to the curb westbound lane and continu east to

Duke of York Boulevard - turn left in to the southbound curb lane to

City Center Dr. - then turn left and proceed to the Start/Finish

Hurontario St. Turnaround



10 km. - on Outer Circle - 3 metres south of fire hydrant - across teh road from the CENTRAL UTILITIES PLANT





15 km. - on Burnhamthorpe Rd. West-about 70 m. east of bridge - 4 m. east of cement light pole



### 20 km. - on Burnhamthorpe Rd. West-12 metres east of Elora Drive.