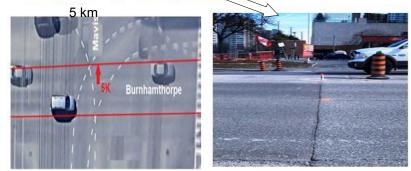

Burnhamthorpe Rd.West – turn left in to westbound lanes, using all lanes EXCEPT for the westbound curb lane beside the median to the

**Turnaround** - located about 25 metres west of Hurontario Rd. –go around the turnaround in to the westbound lane beside the median and continue in this lane on Burnhamthorpe Rd. West and when past Kariya Gate gradually moving in to south curb lane to

Hurontario St. Turnaround

10 km. - on Outer Circle - 3 metres south of fire hydrant - across teh road from the CENTRAL UTILITIES PLANT

15 km. - on Burnhamthorpe Rd. West-about 70 m. east of bridge - 4 m. east of cement light pole