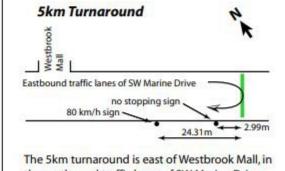

From Westbrook Mall to the 5km turn runners have the left half of the eastbound traffic lanes.

the eastbound traffic lanes of SW Marine Drive, 24.31 m west of the 80 km/h speed sign on the south side of SW Marine and 2.99 m west of the no stopping sign. It is marked with a washer nailed to the pavement on the south side of the roadway.