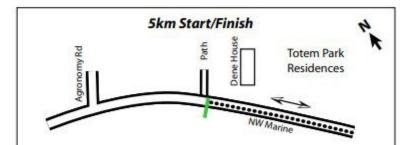

The half marathon start and the 5km start and finish is on NW Marine Drive, in line with the east edge of the path (at the joint in the curb) west of Dene House and about 120 m east of Agronomy. Runners have full use of the road from the start/finish to the divided section of SW Marine, both outbound from the start and inbound to the finish. It is marked with a nail and washer on the north side of the roadway.