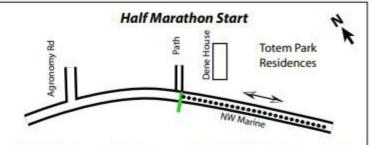

The half marathon start and the 5km start and finish is on NW Marine Drive, in line with the east edge (at the joint in the curb) of the path west of Dene House and about 120 m east of Agronomy. Runners have full use of the road from the start/finish to the divided section of SW Marine, both outbound from the start and inbound from the turnaround. It is marked with a nail and washer on the north side of the roadway.