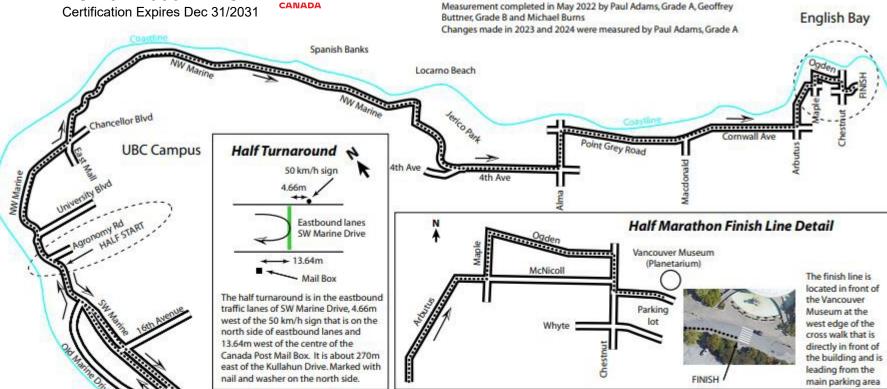

Any inquires regarding this certificate should be directed to coursemeasurement@athletics.ca

Athletics Canada Certified BC-2022-030c-BDC Certification Expires Dec 31/203

Westbrook Mall

**UBC Endowment Lands** 

## Canada Running Series Vancouver Half Marathon June 25, 2023 - Vancouver, BC

half turn

Notes:

Map is not drawn to scale

Runners have full use of the road, except:

- 1 On SW Marine Drive from the north end of Old Marine to the Kullahun runners are on the north side when going southeast and on the south side when going northwest.
- 2 From Kullahun to the turnaround runners are restricted to the left half of the eastbound lanes in both directions.
- 2 On NW Marine Drive runners move to the left side of the median before turning at Chancellor (they are following the shortest possible route)
- 3 On 4th Avenue runners are restricted to the two north lanes (they are following the shortest possible route)
- 4 On Cornwall from Macdonald to Arbutus runners are restricted to the westbound traffic lanes.

The half marathon start and the 5km start and finish is on NW Marine Drive, in line with the east edge (at the joint in the curb) of the path west of Dene House and about 120 m east of Agronomy. Runners have full use of the road from the start/finish to the divided section of SW Marine, both outbound from the start and inbound from the turnaround. It is marked with a nail and washer on the north side of the roadway.