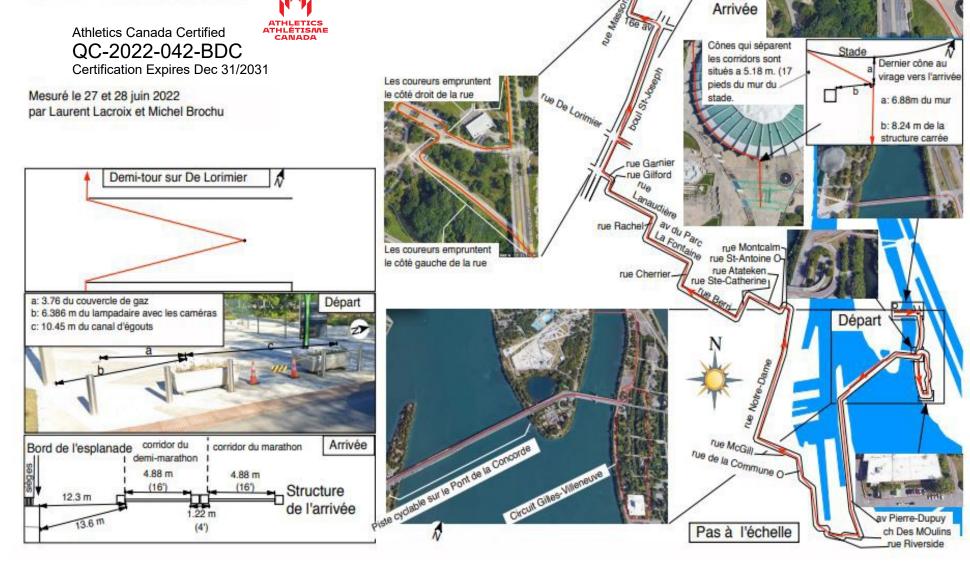

## Demi-marathon du Marathon Beneva de Montréal

Viau et Sherbrooke

Les coureurs sont séparés

au centre des

rues 16e av,

Masson et 18e av. rue d'accès

par des cônes placés