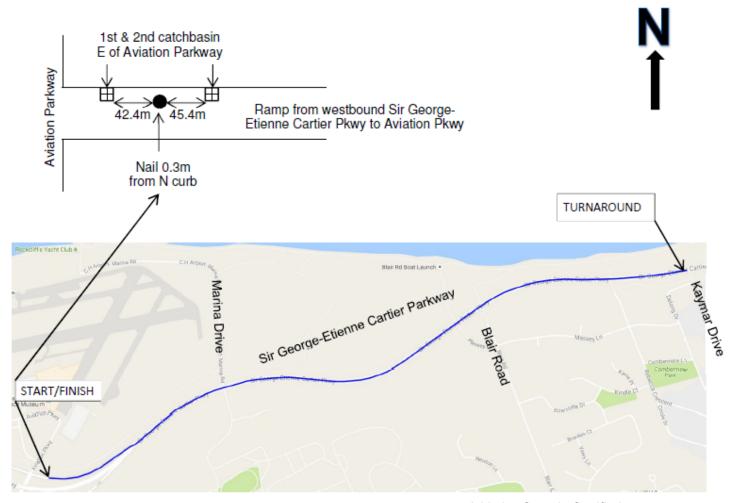

## THE MEC SPRING FLYER: 5K

Start On the off ramp from Sir George Etienne Cartier Pkwy to Aviation Pkwy. See detail.

1km S side - middle of first bend past Marina Drive.

2 km S side - 280m E of paved path on S side to Blair Road.

2.5k/Turn S side - 3.9m W of paved path on S side to Kaymar Dr. Located W of P7. Nail 0.3m from edge of paver

3 km N side - directly across from 2k on S side.

4 km N side - 1m W of 1k on S side.

5 km Finish - Same as Start.

Note: Runners stay to right of centreline throughout except between Start/Finish and Marina Dr where

runners stay on the N side of the road.

Km locations marked with red paint.

Map prepared: September 2016