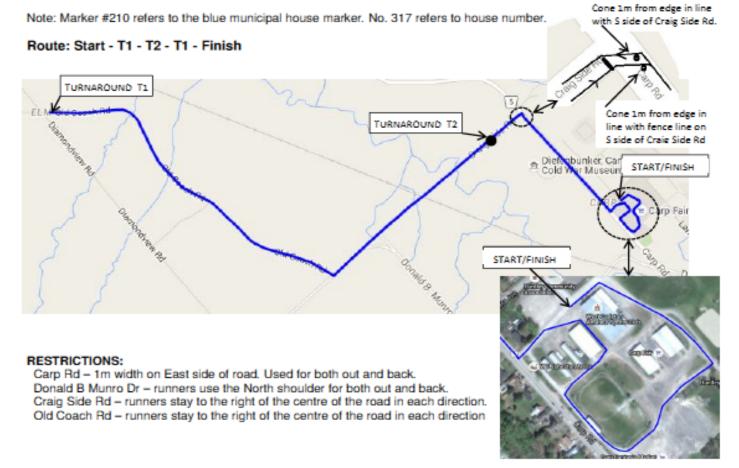

## MEC DAD'S DAY DASH - HALF MARATHON

- Start At Fire Hydrant West of Arena.
- 1 km Carp Rd E E side at centre of Juanita Ave.
- 2 km Craig Side Rd N side across from Hydro Pole A250. 2nd Hydro Pole W of Carp Rd.
- 3 km Craig Side Rd N side 16.8 m W of Pratt Diesel mailbox on S side. W of Railway Crossing.
- 4 km Old Coach Rd E side 12m S of 5th Hydro Pole on W side N of Donald B Munro Dr.
- 5 km Old Coach Rd E side 16,2m S of Pole AYJBZX on W side. Yellow painted stake on E side.
- 6 km Old Coach Rd E side 12.2m S of Hydro Pole 11041 on W side. Hydro Pole is S of Marker #476.
- Turnaround T1 Old Coach Rd E side S of Diamondview Rd at 2nd Fence Post from the corner.
- 7 km Old Coach Rd W side 9.5m N of Pole AYJ8X2. N of culvert in valley.
- 8 km Old Coach Rd W side 59m S of Marker #281
- 9 km Old Coach Rd W side 5.3m N of Stop Sign at Donald B Munro Dr..
- 10 km Craig Side Rd S side opposite Marker #2339 on N side. W of Dome building on S side.
- Turnaround T2 Craig Side Rd S side 2.6m E of 3rd large tree from brown property fence for #2241. Nail 0.3m from edge of pavement.
- 11 km Craig Side Rd N side 4m W of Private Property sign. E of Dome building on S side.
- 12 km Donald B Munro Dr N side 17.2m W of 2nd brown electrical equipment box E of Old Coach Rd.
- 13 km Old Coach Rd E side 96m S of 8 km mark.
- 14 km Old Coach Rd E side across from mailbox for No. 422.
- Turnaround T1 Old Coach Rd S of Diamond view Rd at 2nd Fence Post from the corner.
- 15 km Old Coach Rd W side 15.5m N of Hydro Pole AYJGHF N of Marker #476. At 3rd Fence Post from corner.
- 16 km Old Coach Rd W side 11.3m N of Marker #319.
- 17 km Old Coach Rd W side 2m S of Hydro Pole 1149. S of Marker #167.
- 18 km Craig Side Rd S side 5.7m E of Rlwy Crossing Restricted Visibility sign. W of Rlwy Crossing.
- 19 km Craig Side Rd S side 10.5m W of Marker #2225 on N side.
- 20 km Carp Rd E side 2.0m N of N end of House No. 3860.
- 21 km Gravel Rd/Parking area on E side of Arena Building between two Falling Ice signs on side of the building.
- 21.1 km Finish as per Start.