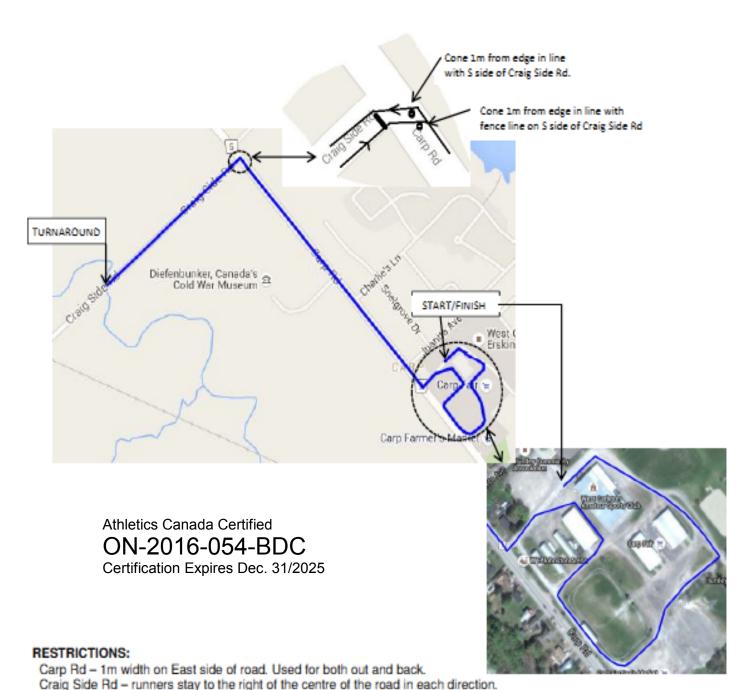

## MEC DAD'S DAY DASH - 5 KM

Start At Fire Hydrant West of Arena.

1/4 km Carp Rd - E side at centre of Juanita Ave.

2/3 km Craig Side Rd - N side across from Hydro Pole A250. 2nd Hydro Pole W of Carp Rd.

2.5 km Turnaround – Craig Side Rd – N side 1.9m E of the last post at the E end of the guardrail on S side before the culvert crossing. Nail 0.3 m from edge of pavement.

Measurement and Map Dave Yaeger June 2016 dave.yaeger1@gmail.com