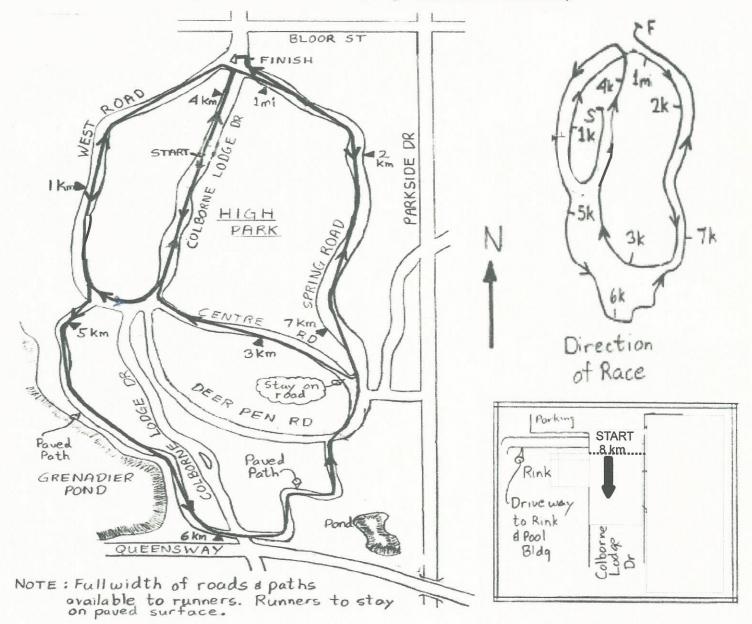

## Spring Run-Off 8 km (High Park, Toronto)

Start – 2.47 m S of of S side of driveway at N end of outdoor rink, even with intersection of old & new curbs on W side of Colborne Lodge Dr.

1 km - 17.5 m N of pole P448 on W side of West Rd.

2 km - 3 m S of pole P247, even with N side of storm drain on Spring Rd.

3 km - 5 m E of pole P173 on Centre Rd., 3 m E of bench on uphill.

4 km - 5 m N of pole P405 on Colborne Lodge Dr., even with N curb of parking area.

5 km - 25 m S of rock with metal plaque about Cherry Tree on downhill by Grenadier Pond.

6 km - 11 m E of E side of streetcar shelter on Queensway, 37 m W of Colborne Lodge Dr. entrance to High Park.

 $\frac{7 \text{ km}}{100}$  - 6 m E of pole P207 on Spring Rd.

8 km Finish – is 2.50 m N of N end of bench between poles P413 & P411, 8.85 m S of centre of pole P413 on E side of Colborne Lodge Dr.

Athletics Canada Certified ON-2016-002-DRY Certification Expires Dec. 31, 2026