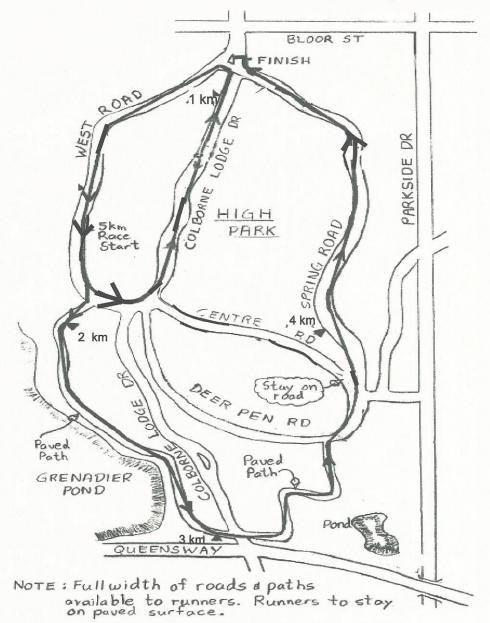

## Spring Run-Off 5 km (High Park, Toronto)

Pole 8.03 P START for5km
16.18
West & Wall
Road

START START

**Direction of Race** 

Start - on West Rd. even with centre of pole 436.

1 km - 5 m N of pole P405 on Colborne Lodge Dr.,

Even with N curb of parking area.

2 km - 25 m S of rock with metal plaque about Cherry Tree on downhill by Grenadier Pond.

3 km - 11 m E of E side of streetcar shelter on Queensway, 37 m W of Colborne Lodge Dr. entrance to High Park.

4 km - 6 m E of pole P207 on Spring Rd.

5 km Finish – is 2.50 m N of N end of bench between poles P413 & P411, 8,85 m S of centre of pole P413 on E side of Colborne Lodge Dr.

Athletics Canada Certified ON-2016-001-DRY Certification Expires Dec. 31, 2026