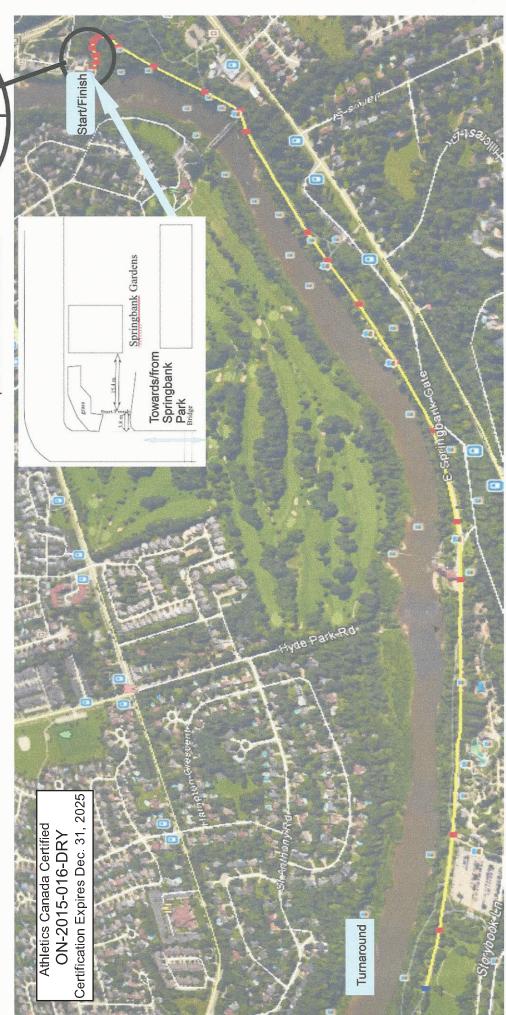

## Run for Retina 5 km Route

1 km/4 km – 17 m W of W side of path to/from stairs from Parking Lot off Springbank Drive.

2 km/3 km – opposite middle of locked doors to electrical panel on N side of building on N side of water park in Storybook Gardens. This area is fenced and is on the south side of the bike path through Springbank Park.

5 km Turnaround – is 9.3 m W of the W end of the tracks in Springbank Park, 46.95 m east of the nose of the Start – is on path coming from behind the buildings in Springbank Gardens, 3.8 m east of the main north-south bike path that goes over the bridge by Springbank Gardens. Runners enter the main path and turn left and head S approximately 100 m and then turn right onto bike path heading W to Springbank Park. triangular boulevard at the middle road and the lower road in Springbank Park.

Wonder and Parking Lot To Springbank Park